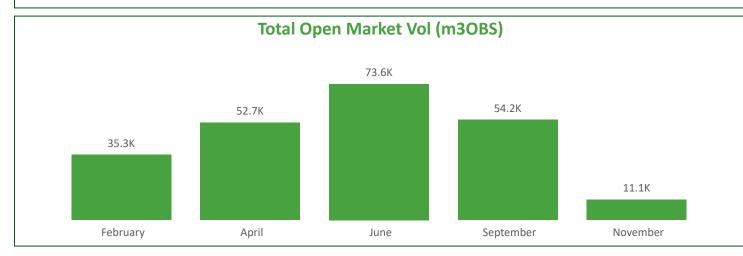

#### **Open Market Sales - Scotland**

| Month     | Standing  | GL (inc RL mix) | RL    | GPA/GSA | OL     | SRW     |
|-----------|-----------|-----------------|-------|---------|--------|---------|
| February  | 274,480   | 20,450          | 0     | 2,000   | 2,300  | 12,000  |
| April     | 228,630   | 32,810          | 1,000 | 9,910   | 10,020 | 27,130  |
| June      | 245,578   | 38,310          | 2,000 | 9,720   | 8,100  | 34,500  |
| September | 199,660   | 44,880          | 2,000 | 11,810  | 16,530 | 32,630  |
| November  | 84,210    | 35,140          | 3,000 | 4,430   | 4,020  | 20,050  |
| Total     | 1,032,558 | 171,590         | 8,000 | 37,870  | 40,970 | 126,310 |