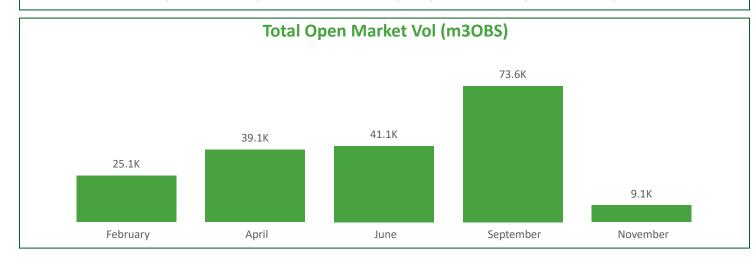

#### **Open Market Sales - Scotland**

| Month     | Standing  | GL (inc RL mix) | RL    | GPA/GSA | OL     | SRW     |
|-----------|-----------|-----------------|-------|---------|--------|---------|
| February  | 274,480   | 20,450          | 0     | 2,000   | 2,300  | 12,000  |
| April     | 228,630   | 32,810          | 1,000 | 9,910   | 10,020 | 27,130  |
| June      | 245,578   | 38,310          | 2,000 | 9,720   | 8,100  | 34,500  |
| September | 199,660   | 44,880          | 2,000 | 11,810  | 16,530 | 32,630  |
| November  | 84,210    | 35,140          | 3,000 | 4,430   | 4,020  | 20,050  |
| Total     | 1,032,558 | 171,590         | 8,000 | 37,870  | 40,970 | 126,310 |