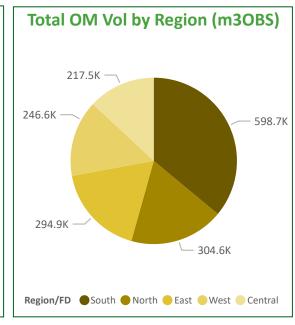

3.36M

| Region  | Commited LTC - DP | Commited LTC - SS |
|---------|-------------------|-------------------|
| Central | 55,600            | 121,000           |
| East    | 191,370           | 153,700           |
| North   | 42,450            | 249,200           |
| South   | 301,300           | 170,000           |
| West    | 120,780           | 293,150           |
| Total   | 711,500           | 987,050           |