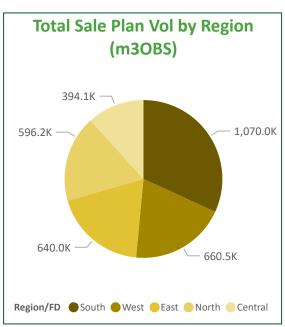

#### **Scotland Sale Plan Overview**

| Region  | Total Sale Plan - DP | Total Sale Plan - SS |
|---------|----------------------|----------------------|
| Central | 120,190              | 273,870              |
| East    | 319,100              | 320,900              |
| North   | 107,450              | 488,788              |
| South   | 515,000              | 555,000              |
| West    | 214,280              | 446,250              |
| Total   | 1,276,020            | 2,084,808            |