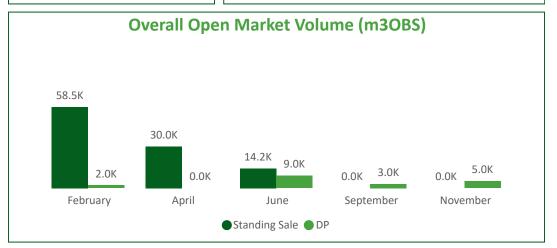

#### **Open Market Sales - Scotland**

| Month     | Standing  | GL (inc RL mix) | RL    | GPA/GSA | OL     | SRW     |
|-----------|-----------|-----------------|-------|---------|--------|---------|
| February  | 274,480   | 20,450          | 0     | 2,000   | 2,300  | 12,000  |
| April     | 228,630   | 32,810          | 1,000 | 9,910   | 10,020 | 27,130  |
| June      | 245,578   | 38,310          | 2,000 | 9,720   | 8,100  | 34,500  |
| September | 199,660   | 44,880          | 2,000 | 11,810  | 16,530 | 32,630  |
| November  | 84,210    | 35,140          | 3,000 | 4,430   | 4,020  | 20,050  |
| Total     | 1,032,558 | 171,590         | 8,000 | 37,870  | 40,970 | 126,310 |