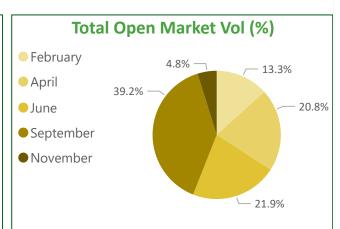

## **Open Market Sales - North Highland**

| Month     | Standing | GL (inc RL mix) | RL | GPA/GSA | OL | SRW   |
|-----------|----------|-----------------|----|---------|----|-------|
| February  | 58,500   | 0               | 0  | 0       | 0  | 2,000 |
| April     | 30,000   | 0               | 0  | 0       | 0  | 0     |
| June      | 14,188   | 3,000           | 0  | 1,000   | 0  | 5,000 |
| September | 0        | 2,000           | 0  | 1,000   | 0  | 0     |
| November  | 0        | 2,000           | 0  | 1,000   | 0  | 2,000 |
| Total     | 102,688  | 7,000           | 0  | 3,000   | 0  | 9,000 |