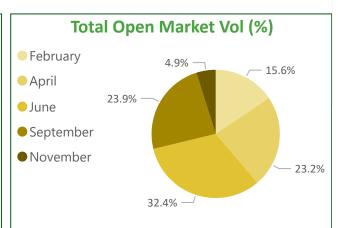

#### **Open Market Sales - Scotland**

| Month     | Standing  | GL (inc RL mix) | RL    | GPA/GSA | OL     | SRW     |
|-----------|-----------|-----------------|-------|---------|--------|---------|
| February  | 274,480   | 20,450          | 0     | 2,000   | 2,300  | 12,000  |
| April     | 228,630   | 32,810          | 1,000 | 9,910   | 10,020 | 27,130  |
| June      | 245,578   | 38,310          | 2,000 | 9,720   | 8,100  | 34,500  |
| September | 199,660   | 44,880          | 2,000 | 11,810  | 16,530 | 32,630  |
| November  | 84,210    | 35,140          | 3,000 | 4,430   | 4,020  | 20,050  |
| Total     | 1,032,558 | 171,590         | 8,000 | 37,870  | 40,970 | 126,310 |