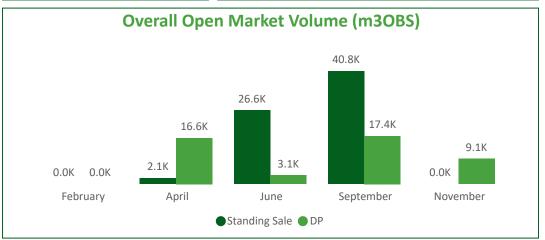

#### **Open Market Sales - Scotland**

| Month     | Standing  | GL (inc RL mix) | RL    | GPA/GSA | OL     | SRW     |
|-----------|-----------|-----------------|-------|---------|--------|---------|
| February  | 274,480   | 20,450          | 0     | 2,000   | 2,300  | 12,000  |
| April     | 228,630   | 32,810          | 1,000 | 9,910   | 10,020 | 27,130  |
| June      | 245,578   | 38,310          | 2,000 | 9,720   | 8,100  | 34,500  |
| September | 199,660   | 44,880          | 2,000 | 11,810  | 16,530 | 32,630  |
| November  | 84,210    | 35,140          | 3,000 | 4,430   | 4,020  | 20,050  |
| Total     | 1,032,558 | 171,590         | 8,000 | 37,870  | 40,970 | 126,310 |

1.42M

| Sale Type         | Standing | GL (inc RL mix) | RL | OL     | GPA/GSA | SRW    |
|-------------------|----------|-----------------|----|--------|---------|--------|
| Local Negotiation | 36,200   | 42,000          | 0  | 0      | 0       | 63,980 |
| Spot Sale         | 29,000   | 44,000          | 0  | 13,000 | 4,000   | 12,800 |
| Total             | 65,200   | 86,000          | 0  | 13,000 | 4,000   | 76,780 |