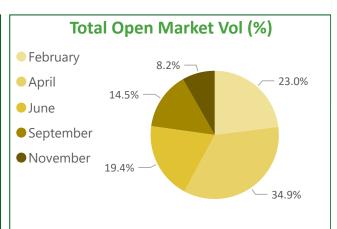

#### **Open Market Sales - Scotland**

| Month     | Standing  | GL (inc RL mix) | RL    | GPA/GSA | OL     | SRW     |
|-----------|-----------|-----------------|-------|---------|--------|---------|
| February  | 274,480   | 20,450          | 0     | 2,000   | 2,300  | 12,000  |
| April     | 228,630   | 32,810          | 1,000 | 9,910   | 10,020 | 27,130  |
| June      | 245,578   | 38,310          | 2,000 | 9,720   | 8,100  | 34,500  |
| September | 199,660   | 44,880          | 2,000 | 11,810  | 16,530 | 32,630  |
| November  | 84,210    | 35,140          | 3,000 | 4,430   | 4,020  | 20,050  |
| Total     | 1,032,558 | 171,590         | 8,000 | 37,870  | 40,970 | 126,310 |