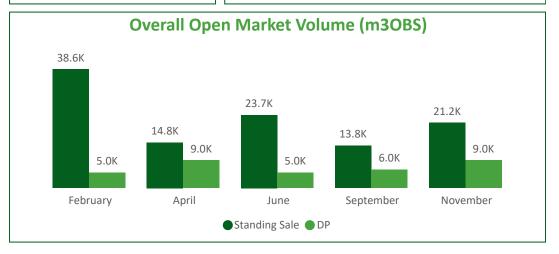

#### **Open Market Sales - South Region**

| Month     | Standing | GL (inc RL mix) | RL | GPA/GSA | OL     | SRW    |
|-----------|----------|-----------------|----|---------|--------|--------|
| February  | 90,210   | 11,000          | 0  | 1,000   | 2,000  | 6,000  |
| April     | 54,790   | 13,000          | 0  | 1,500   | 2,000  | 6,000  |
| June      | 93,990   | 10,000          | 0  | 1,000   | 2,000  | 5,000  |
| September | 66,800   | 8,000           | 0  | 500     | 3,000  | 5,000  |
| November  | 64,210   | 10,000          | 0  | 1,500   | 3,000  | 6,000  |
| Total     | 370,000  | 52,000          | 0  | 5,500   | 12,000 | 28,000 |