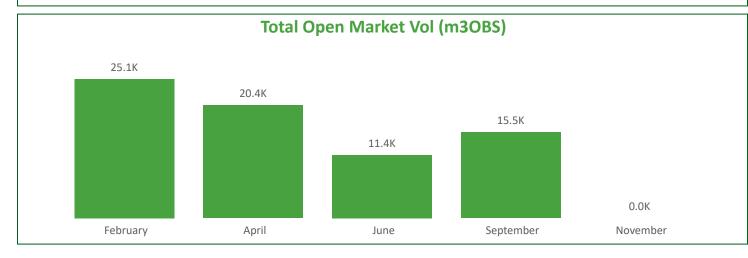

## **Open Market Sales - North Highland**

| Month     | Standing | GL (inc RL mix) | RL | GPA/GSA | OL | SRW   |
|-----------|----------|-----------------|----|---------|----|-------|
| February  | 58,500   | 0               | 0  | 0       | 0  | 2,000 |
| April     | 30,000   | 0               | 0  | 0       | 0  | 0     |
| June      | 14,188   | 3,000           | 0  | 1,000   | 0  | 5,000 |
| September | 0        | 2,000           | 0  | 1,000   | 0  | 0     |
| November  | 0        | 2,000           | 0  | 1,000   | 0  | 2,000 |
| Total     | 102,688  | 7,000           | 0  | 3,000   | 0  | 9,000 |