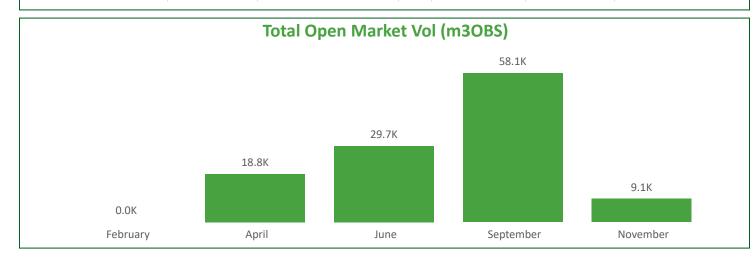

# **2024 Open Market Sales**

| Sale Closes        |
|--------------------|
| 21st February 2024 |
| 17th April 2024    |
| 19th June 2024     |
| 4th September 2024 |
| 13th November 2024 |
|                    |

#### **Open Market Sales - Scotland**

| Month     | Standing  | GL (inc RL mix) | RL    | GPA/GSA | OL     | SRW     |
|-----------|-----------|-----------------|-------|---------|--------|---------|
| February  | 274,480   | 20,450          | 0     | 2,000   | 2,300  | 12,000  |
| April     | 228,630   | 32,810          | 1,000 | 9,910   | 10,020 | 27,130  |
| June      | 245,578   | 38,310          | 2,000 | 9,720   | 8,100  | 34,500  |
| September | 199,660   | 44,880          | 2,000 | 11,810  | 16,530 | 32,630  |
| November  | 84,210    | 35,140          | 3,000 | 4,430   | 4,020  | 20,050  |
| Total     | 1,032,558 | 171,590         | 8,000 | 37,870  | 40,970 | 126,310 |