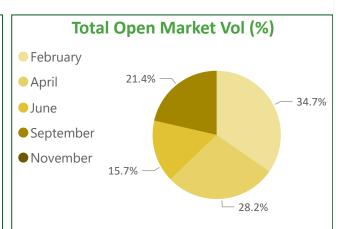

# **2024 Open Market Sales**

| Sale Closes        |
|--------------------|
| 21st February 2024 |
| 17th April 2024    |
| 19th June 2024     |
| 4th September 2024 |
| 13th November 2024 |
|                    |

#### **Open Market Sales - Scotland**

| Month     | Standing  | GL (inc RL mix) | RL    | GPA/GSA | OL     | SRW     |
|-----------|-----------|-----------------|-------|---------|--------|---------|
| February  | 274,480   | 20,450          | 0     | 2,000   | 2,300  | 12,000  |
| April     | 228,630   | 32,810          | 1,000 | 9,910   | 10,020 | 27,130  |
| June      | 245,578   | 38,310          | 2,000 | 9,720   | 8,100  | 34,500  |
| September | 199,660   | 44,880          | 2,000 | 11,810  | 16,530 | 32,630  |
| November  | 84,210    | 35,140          | 3,000 | 4,430   | 4,020  | 20,050  |
| Total     | 1,032,558 | 171,590         | 8,000 | 37,870  | 40,970 | 126,310 |