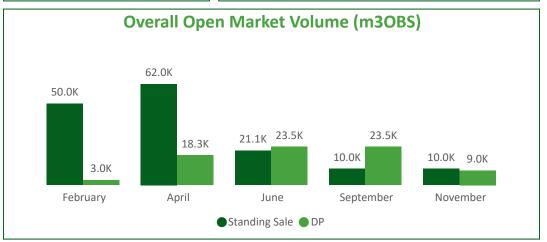

#### **Open Market Sales - Scotland**

| Month     | Standing  | GL (inc RL mix) | RL    | GPA/GSA | OL     | SRW     |
|-----------|-----------|-----------------|-------|---------|--------|---------|
| February  | 274,480   | 20,450          | 0     | 2,000   | 2,300  | 12,000  |
| April     | 228,630   | 32,810          | 1,000 | 9,910   | 10,020 | 27,130  |
| June      | 245,578   | 38,310          | 2,000 | 9,720   | 8,100  | 34,500  |
| September | 199,660   | 44,880          | 2,000 | 11,810  | 16,530 | 32,630  |
| November  | 84,210    | 35,140          | 3,000 | 4,430   | 4,020  | 20,050  |
| Total     | 1,032,558 | 171,590         | 8,000 | 37,870  | 40,970 | 126,310 |