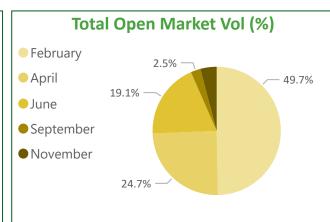

## **Open Market Sales - North Highland**

| Month     | Standing | GL (inc RL mix) | RL | GPA/GSA | OL | SRW   |
|-----------|----------|-----------------|----|---------|----|-------|
| February  | 58,500   | 0               | 0  | 0       | 0  | 2,000 |
| April     | 30,000   | 0               | 0  | 0       | 0  | 0     |
| June      | 14,188   | 3,000           | 0  | 1,000   | 0  | 5,000 |
| September | 0        | 2,000           | 0  | 1,000   | 0  | 0     |
| November  | 0        | 2,000           | 0  | 1,000   | 0  | 2,000 |
| Total     | 102,688  | 7,000           | 0  | 3,000   | 0  | 9,000 |