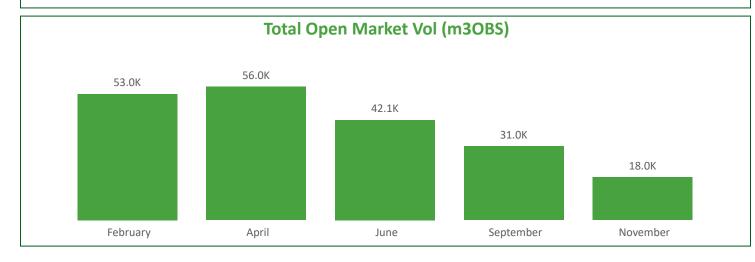

# **2024 Open Market Sales**

| Sale Closes        |
|--------------------|
| 21st February 2024 |
| 17th April 2024    |
| 19th June 2024     |
| 4th September 2024 |
| 13th November 2024 |
|                    |

#### **Open Market Sales - Scotland**

| Month     | Standing  | GL (inc RL mix) | RL    | GPA/GSA | OL     | SRW     |
|-----------|-----------|-----------------|-------|---------|--------|---------|
| February  | 274,480   | 20,450          | 0     | 2,000   | 2,300  | 12,000  |
| April     | 228,630   | 32,810          | 1,000 | 9,910   | 10,020 | 27,130  |
| June      | 245,578   | 38,310          | 2,000 | 9,720   | 8,100  | 34,500  |
| September | 199,660   | 44,880          | 2,000 | 11,810  | 16,530 | 32,630  |
| November  | 84,210    | 35,140          | 3,000 | 4,430   | 4,020  | 20,050  |
| Total     | 1,032,558 | 171,590         | 8,000 | 37,870  | 40,970 | 126,310 |