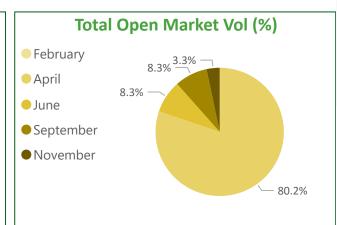

# **2024 Open Market Sales**

| Sale Closes        |
|--------------------|
| 21st February 2024 |
| 17th April 2024    |
| 19th June 2024     |
| 4th September 2024 |
| 13th November 2024 |
|                    |

#### **Open Market Sales - Scotland**

| Month     | Standing  | GL (inc RL mix) | RL    | GPA/GSA | OL     | SRW     |
|-----------|-----------|-----------------|-------|---------|--------|---------|
| February  | 274,480   | 20,450          | 0     | 2,000   | 2,300  | 12,000  |
| April     | 228,630   | 32,810          | 1,000 | 9,910   | 10,020 | 27,130  |
| June      | 245,578   | 38,310          | 2,000 | 9,720   | 8,100  | 34,500  |
| September | 199,660   | 44,880          | 2,000 | 11,810  | 16,530 | 32,630  |
| November  | 84,210    | 35,140          | 3,000 | 4,430   | 4,020  | 20,050  |
| Total     | 1,032,558 | 171,590         | 8,000 | 37,870  | 40,970 | 126,310 |