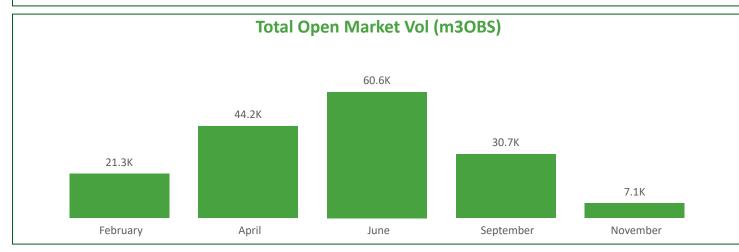

#### **Open Market Sales - North Region**

| Month     | Standing | GL (inc RL mix) | RL    | GPA/GSA | OL    | SRW    |
|-----------|----------|-----------------|-------|---------|-------|--------|
| February  | 85,670   | 0               | 0     | 0       | 0     | 2,000  |
| April     | 56,100   | 1,000           | 1,000 | 2,000   | 0     | 0      |
| June      | 46,908   | 6,000           | 2,000 | 3,000   | 0     | 9,000  |
| September | 40,910   | 6,000           | 2,000 | 5,000   | 5,000 | 4,000  |
| November  | 10,000   | 9,000           | 3,000 | 1,000   | 0     | 4,000  |
| Total     | 239,588  | 22,000          | 8,000 | 11,000  | 5,000 | 19,000 |

304.59K

| Sale Type         | Standing | GL (inc RL mix) | RL | OL | GPA/GSA | SRW |
|-------------------|----------|-----------------|----|----|---------|-----|
| Local Negotiation | 0        | 0               | 0  | 0  | 0       | 0   |
| Spot Sale         | 0        | 0               | 0  | 0  | 0       | 0   |
| Total             | 0        | 0               | 0  | 0  | 0       | 0   |