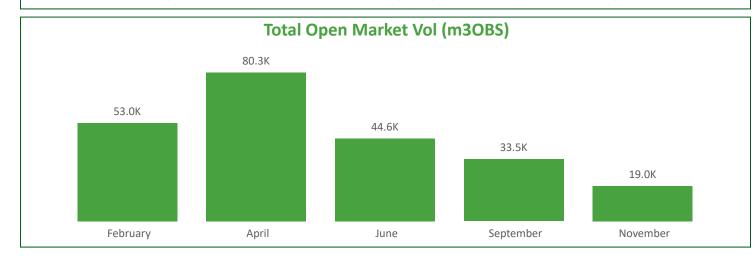

#### **Open Market Sales - Scotland**

| Month     | Standing  | GL (inc RL mix) | RL    | GPA/GSA | OL     | SRW     |
|-----------|-----------|-----------------|-------|---------|--------|---------|
| February  | 274,480   | 20,450          | 0     | 2,000   | 2,300  | 12,000  |
| April     | 228,630   | 32,810          | 1,000 | 9,910   | 10,020 | 27,130  |
| June      | 245,578   | 38,310          | 2,000 | 9,720   | 8,100  | 34,500  |
| September | 199,660   | 44,880          | 2,000 | 11,810  | 16,530 | 32,630  |
| November  | 84,210    | 35,140          | 3,000 | 4,430   | 4,020  | 20,050  |
| Total     | 1,032,558 | 171,590         | 8,000 | 37,870  | 40,970 | 126,310 |