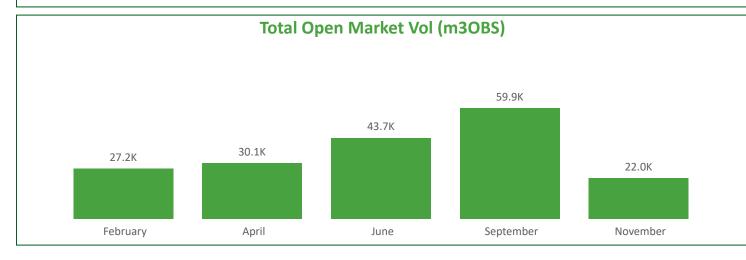

#### **Open Market Sales - South Region**

| Month     | Standing | GL (inc RL mix) | RL | GPA/GSA | OL     | SRW    |
|-----------|----------|-----------------|----|---------|--------|--------|
| February  | 90,210   | 11,000          | 0  | 1,000   | 2,000  | 6,000  |
| April     | 54,790   | 13,000          | 0  | 1,500   | 2,000  | 6,000  |
| June      | 93,990   | 10,000          | 0  | 1,000   | 2,000  | 5,000  |
| September | 66,800   | 8,000           | 0  | 500     | 3,000  | 5,000  |
| November  | 64,210   | 10,000          | 0  | 1,500   | 3,000  | 6,000  |
| Total     | 370,000  | 52,000          | 0  | 5,500   | 12,000 | 28,000 |