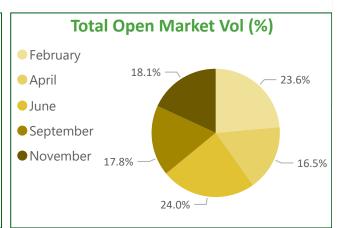

#### **Open Market Sales - Scotland**

| Month     | Standing  | GL (inc RL mix) | RL    | GPA/GSA | OL     | SRW     |
|-----------|-----------|-----------------|-------|---------|--------|---------|
| February  | 274,480   | 20,450          | 0     | 2,000   | 2,300  | 12,000  |
| April     | 228,630   | 32,810          | 1,000 | 9,910   | 10,020 | 27,130  |
| June      | 245,578   | 38,310          | 2,000 | 9,720   | 8,100  | 34,500  |
| September | 199,660   | 44,880          | 2,000 | 11,810  | 16,530 | 32,630  |
| November  | 84,210    | 35,140          | 3,000 | 4,430   | 4,020  | 20,050  |
| Total     | 1,032,558 | 171,590         | 8,000 | 37,870  | 40,970 | 126,310 |