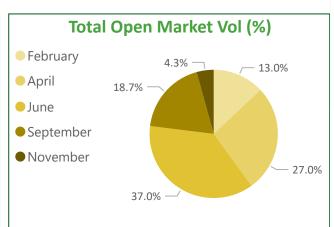

#### **Open Market Sales - North Region**

| Month     | Standing | GL (inc RL mix) | RL    | GPA/GSA | OL    | SRW    |
|-----------|----------|-----------------|-------|---------|-------|--------|
| February  | 85,670   | 0               | 0     | 0       | 0     | 2,000  |
| April     | 56,100   | 1,000           | 1,000 | 2,000   | 0     | 0      |
| June      | 46,908   | 6,000           | 2,000 | 3,000   | 0     | 9,000  |
| September | 40,910   | 6,000           | 2,000 | 5,000   | 5,000 | 4,000  |
| November  | 10,000   | 9,000           | 3,000 | 1,000   | 0     | 4,000  |
| Total     | 239,588  | 22,000          | 8,000 | 11,000  | 5,000 | 19,000 |