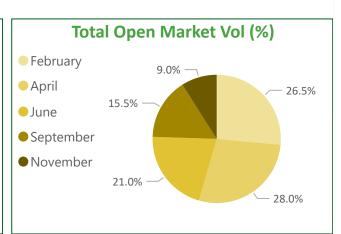

### **Open Market Sales - Central Region**

| Month     | Standing | GL (inc RL mix) | RL | GPA/GSA | OL    | SRW   |
|-----------|----------|-----------------|----|---------|-------|-------|
| February  | 17,300   | 7,450           | 0  | 0       | 300   | 0     |
| April     | 22,040   | 7,310           | 0  | 2,410   | 720   | 6,630 |
| June      | 37,980   | 1,810           | 0  | 720     | 600   | 0     |
| September | 56,250   | 9,880           | 0  | 3,310   | 1,030 | 3,130 |
| November  | 0        | 6,140           | 0  | 1,930   | 1,020 | 0     |
| Total     | 133,570  | 32,590          | 0  | 8,370   | 3,670 | 9,760 |