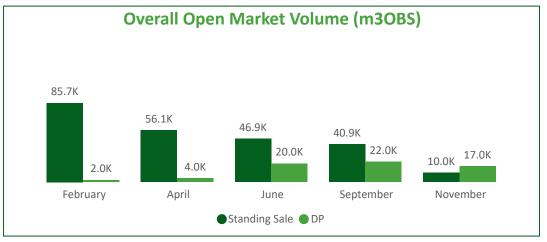

#### **Open Market Sales - North Region**

| Month     | Standing | GL (inc RL mix) | RL    | GPA/GSA | OL    | SRW    |
|-----------|----------|-----------------|-------|---------|-------|--------|
| February  | 85,670   | 0               | 0     | 0       | 0     | 2,000  |
| April     | 56,100   | 1,000           | 1,000 | 2,000   | 0     | 0      |
| June      | 46,908   | 6,000           | 2,000 | 3,000   | 0     | 9,000  |
| September | 40,910   | 6,000           | 2,000 | 5,000   | 5,000 | 4,000  |
| November  | 10,000   | 9,000           | 3,000 | 1,000   | 0     | 4,000  |
| Total     | 239,588  | 22,000          | 8,000 | 11,000  | 5,000 | 19,000 |