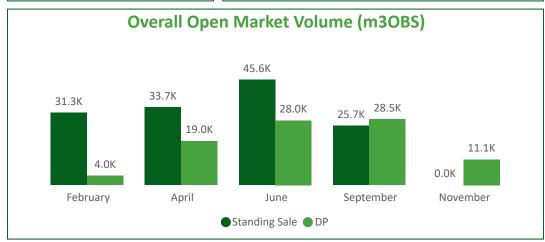

#### **Open Market Sales - Scotland**

| Month     | Standing  | GL (inc RL mix) | RL    | GPA/GSA | OL     | SRW     |
|-----------|-----------|-----------------|-------|---------|--------|---------|
| February  | 274,480   | 20,450          | 0     | 2,000   | 2,300  | 12,000  |
| April     | 228,630   | 32,810          | 1,000 | 9,910   | 10,020 | 27,130  |
| June      | 245,578   | 38,310          | 2,000 | 9,720   | 8,100  | 34,500  |
| September | 199,660   | 44,880          | 2,000 | 11,810  | 16,530 | 32,630  |
| November  | 84,210    | 35,140          | 3,000 | 4,430   | 4,020  | 20,050  |
| Total     | 1,032,558 | 171,590         | 8,000 | 37,870  | 40,970 | 126,310 |

1.42M

| Sale Type         | Standing | GL (inc RL mix) | RL | OL     | GPA/GSA | SRW    |
|-------------------|----------|-----------------|----|--------|---------|--------|
| Local Negotiation | 36,200   | 42,000          | 0  | 0      | 0       | 63,980 |
| Spot Sale         | 29,000   | 44,000          | 0  | 13,000 | 4,000   | 12,800 |
| Total             | 65,200   | 86,000          | 0  | 13,000 | 4,000   | 76,780 |