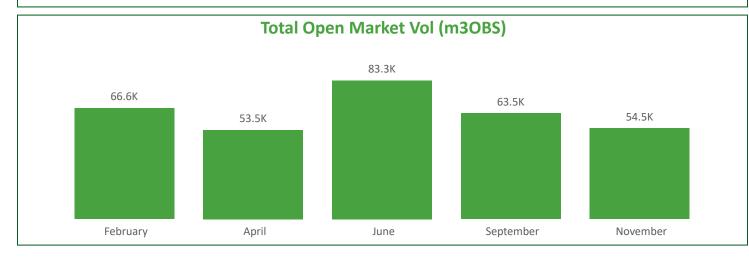

#### **Open Market Sales - Scotland**

| Month     | Standing  | GL (inc RL mix) | RL    | GPA/GSA | OL     | SRW     |
|-----------|-----------|-----------------|-------|---------|--------|---------|
| February  | 274,480   | 20,450          | 0     | 2,000   | 2,300  | 12,000  |
| April     | 228,630   | 32,810          | 1,000 | 9,910   | 10,020 | 27,130  |
| June      | 245,578   | 38,310          | 2,000 | 9,720   | 8,100  | 34,500  |
| September | 199,660   | 44,880          | 2,000 | 11,810  | 16,530 | 32,630  |
| November  | 84,210    | 35,140          | 3,000 | 4,430   | 4,020  | 20,050  |
| Total     | 1,032,558 | 171,590         | 8,000 | 37,870  | 40,970 | 126,310 |