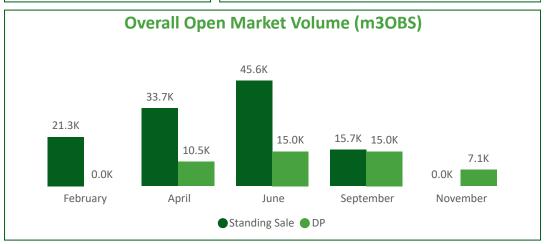

#### **Open Market Sales - Moray & Aberdeenshire**

| Month     | Standing | GL (inc RL mix) | RL | GPA/GSA | OL | SRW    |
|-----------|----------|-----------------|----|---------|----|--------|
| February  | 21,300   | 0               | 0  | 0       | 0  | 0      |
| April     | 33,700   | 3,000           | 0  | 0       | 0  | 7,500  |
| June      | 45,600   | 7,500           | 0  | 0       | 0  | 7,500  |
| September | 15,700   | 7,500           | 0  | 0       | 0  | 7,500  |
| November  | 0        | 1,000           | 0  | 0       | 0  | 6,050  |
| Total     | 116,300  | 19,000          | 0  | 0       | 0  | 28,550 |

163.85K

| Sale Type         | Standing | GL (inc RL mix) | RL | OL | GPA/GSA | SRW    |
|-------------------|----------|-----------------|----|----|---------|--------|
| Local Negotiation | 15,900   | 5,000           | 0  | 0  | 0       | 12,180 |
| Spot Sale         | 0        | 0               | 0  | 0  | 0       | 0      |
| Total             | 15,900   | 5,000           | 0  | 0  | 0       | 12,180 |