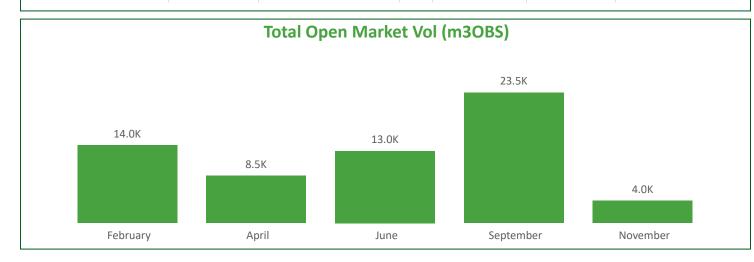

#### **Open Market Sales - Scotland**

| Month     | Standing  | GL (inc RL mix) | RL    | GPA/GSA | OL     | SRW     |
|-----------|-----------|-----------------|-------|---------|--------|---------|
| February  | 274,480   | 20,450          | 0     | 2,000   | 2,300  | 12,000  |
| April     | 228,630   | 32,810          | 1,000 | 9,910   | 10,020 | 27,130  |
| June      | 245,578   | 38,310          | 2,000 | 9,720   | 8,100  | 34,500  |
| September | 199,660   | 44,880          | 2,000 | 11,810  | 16,530 | 32,630  |
| November  | 84,210    | 35,140          | 3,000 | 4,430   | 4,020  | 20,050  |
| Total     | 1,032,558 | 171,590         | 8,000 | 37,870  | 40,970 | 126,310 |