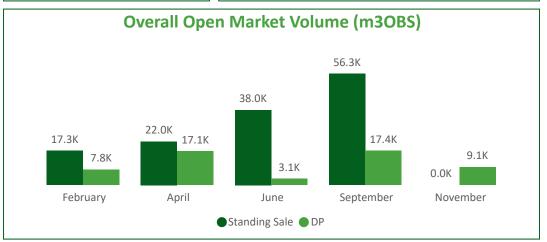

#### **Open Market Sales - Scotland**

| Month     | Standing  | GL (inc RL mix) | RL    | GPA/GSA | OL     | SRW     |
|-----------|-----------|-----------------|-------|---------|--------|---------|
| February  | 274,480   | 20,450          | 0     | 2,000   | 2,300  | 12,000  |
| April     | 228,630   | 32,810          | 1,000 | 9,910   | 10,020 | 27,130  |
| June      | 245,578   | 38,310          | 2,000 | 9,720   | 8,100  | 34,500  |
| September | 199,660   | 44,880          | 2,000 | 11,810  | 16,530 | 32,630  |
| November  | 84,210    | 35,140          | 3,000 | 4,430   | 4,020  | 20,050  |
| Total     | 1,032,558 | 171,590         | 8,000 | 37,870  | 40,970 | 126,310 |