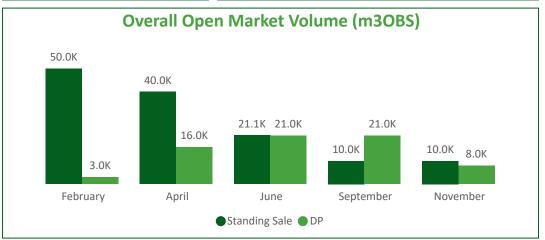

# **2024 Open Market Sales**

| Sale Closes        |
|--------------------|
| 21st February 2024 |
| 17th April 2024    |
| 19th June 2024     |
| 4th September 2024 |
| 13th November 2024 |
|                    |

#### **Open Market Sales - Scotland**

| Month     | Standing  | GL (inc RL mix) | RL    | GPA/GSA | OL     | SRW     |
|-----------|-----------|-----------------|-------|---------|--------|---------|
| February  | 274,480   | 20,450          | 0     | 2,000   | 2,300  | 12,000  |
| April     | 228,630   | 32,810          | 1,000 | 9,910   | 10,020 | 27,130  |
| June      | 245,578   | 38,310          | 2,000 | 9,720   | 8,100  | 34,500  |
| September | 199,660   | 44,880          | 2,000 | 11,810  | 16,530 | 32,630  |
| November  | 84,210    | 35,140          | 3,000 | 4,430   | 4,020  | 20,050  |
| Total     | 1,032,558 | 171,590         | 8,000 | 37,870  | 40,970 | 126,310 |