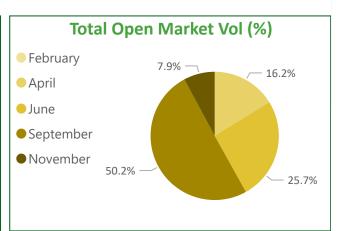

# **2024 Open Market Sales**

| Sale Closes        |
|--------------------|
| 21st February 2024 |
| 17th April 2024    |
| 19th June 2024     |
| 4th September 2024 |
| 13th November 2024 |
|                    |

#### **Open Market Sales - Scotland**

| Month     | Standing  | GL (inc RL mix) | RL    | GPA/GSA | OL     | SRW     |
|-----------|-----------|-----------------|-------|---------|--------|---------|
| February  | 274,480   | 20,450          | 0     | 2,000   | 2,300  | 12,000  |
| April     | 228,630   | 32,810          | 1,000 | 9,910   | 10,020 | 27,130  |
| June      | 245,578   | 38,310          | 2,000 | 9,720   | 8,100  | 34,500  |
| September | 199,660   | 44,880          | 2,000 | 11,810  | 16,530 | 32,630  |
| November  | 84,210    | 35,140          | 3,000 | 4,430   | 4,020  | 20,050  |
| Total     | 1,032,558 | 171,590         | 8,000 | 37,870  | 40,970 | 126,310 |