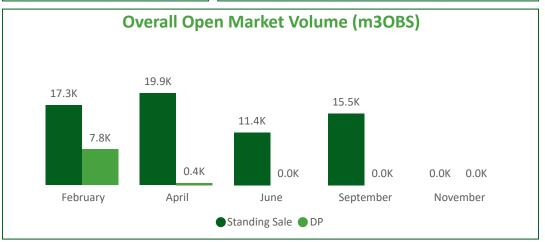

## **Open Market Sales - North Highland**

| Month     | Standing | GL (inc RL mix) | RL | GPA/GSA | OL | SRW   |
|-----------|----------|-----------------|----|---------|----|-------|
| February  | 58,500   | 0               | 0  | 0       | 0  | 2,000 |
| April     | 30,000   | 0               | 0  | 0       | 0  | 0     |
| June      | 14,188   | 3,000           | 0  | 1,000   | 0  | 5,000 |
| September | 0        | 2,000           | 0  | 1,000   | 0  | 0     |
| November  | 0        | 2,000           | 0  | 1,000   | 0  | 2,000 |
| Total     | 102,688  | 7,000           | 0  | 3,000   | 0  | 9,000 |

121.69K

| Sale Type         | Standing | GL (inc RL mix) | RL | OL | GPA/GSA | SRW |
|-------------------|----------|-----------------|----|----|---------|-----|
| Local Negotiation | 0        | 0               | 0  | 0  | 0       | 0   |
| Spot Sale         | 0        | 0               | 0  | 0  | 0       | 0   |
| Total             | 0        | 0               | 0  | 0  | 0       | 0   |