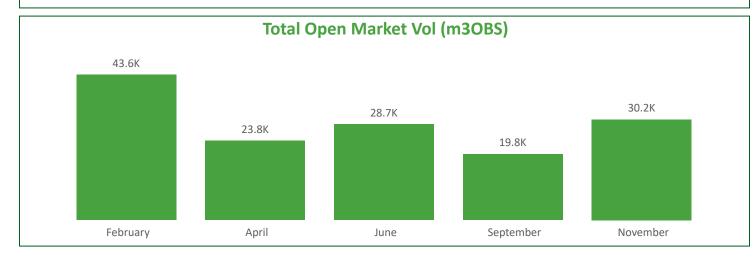

#### **Open Market Sales - Scotland**

| Month     | Standing  | GL (inc RL mix) | RL    | GPA/GSA | OL     | SRW     |
|-----------|-----------|-----------------|-------|---------|--------|---------|
| February  | 274,480   | 20,450          | 0     | 2,000   | 2,300  | 12,000  |
| April     | 228,630   | 32,810          | 1,000 | 9,910   | 10,020 | 27,130  |
| June      | 245,578   | 38,310          | 2,000 | 9,720   | 8,100  | 34,500  |
| September | 199,660   | 44,880          | 2,000 | 11,810  | 16,530 | 32,630  |
| November  | 84,210    | 35,140          | 3,000 | 4,430   | 4,020  | 20,050  |
| Total     | 1,032,558 | 171,590         | 8,000 | 37,870  | 40,970 | 126,310 |