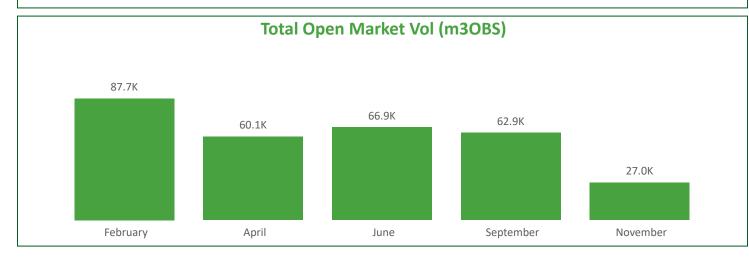

121.69K

| Sale Type         | Standing | GL (inc RL mix) | RL | OL | GPA/GSA | SRW |
|-------------------|----------|-----------------|----|----|---------|-----|
| Local Negotiation | 0        | 0               | 0  | 0  | 0       | 0   |
| Spot Sale         | 0        | 0               | 0  | 0  | 0       | 0   |
| Total             | 0        | 0               | 0  | 0  | 0       | 0   |