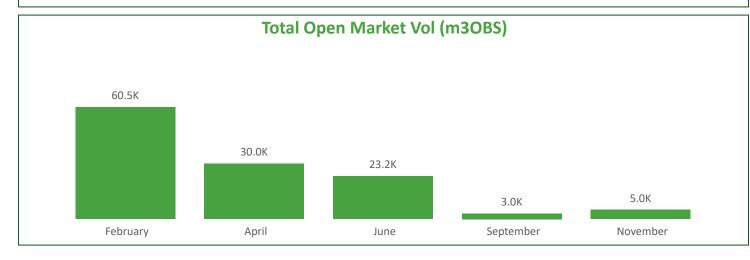

#### **Open Market Sales - Scotland**

| Month     | Standing  | GL (inc RL mix) | RL    | GPA/GSA | OL     | SRW     |
|-----------|-----------|-----------------|-------|---------|--------|---------|
| February  | 274,480   | 20,450          | 0     | 2,000   | 2,300  | 12,000  |
| April     | 228,630   | 32,810          | 1,000 | 9,910   | 10,020 | 27,130  |
| June      | 245,578   | 38,310          | 2,000 | 9,720   | 8,100  | 34,500  |
| September | 199,660   | 44,880          | 2,000 | 11,810  | 16,530 | 32,630  |
| November  | 84,210    | 35,140          | 3,000 | 4,430   | 4,020  | 20,050  |
| Total     | 1,032,558 | 171,590         | 8,000 | 37,870  | 40,970 | 126,310 |