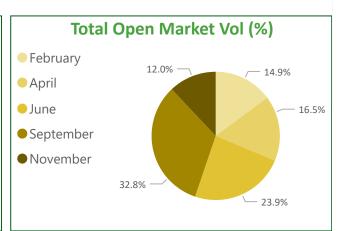

#### **Open Market Sales - Scotland**

| Month     | Standing  | GL (inc RL mix) | RL    | GPA/GSA | OL     | SRW     |
|-----------|-----------|-----------------|-------|---------|--------|---------|
| February  | 274,480   | 20,450          | 0     | 2,000   | 2,300  | 12,000  |
| April     | 228,630   | 32,810          | 1,000 | 9,910   | 10,020 | 27,130  |
| June      | 245,578   | 38,310          | 2,000 | 9,720   | 8,100  | 34,500  |
| September | 199,660   | 44,880          | 2,000 | 11,810  | 16,530 | 32,630  |
| November  | 84,210    | 35,140          | 3,000 | 4,430   | 4,020  | 20,050  |
| Total     | 1,032,558 | 171,590         | 8,000 | 37,870  | 40,970 | 126,310 |