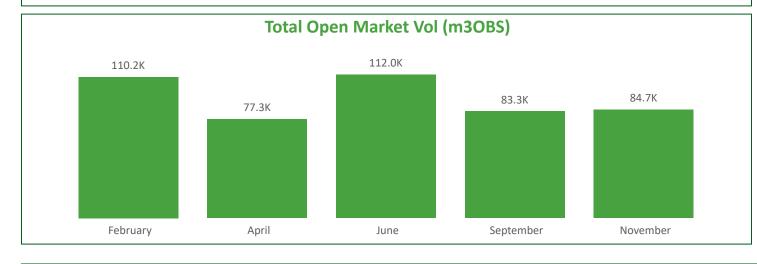

#### **Scotland Sale Plan Overview**

| Region  | Total Sale Plan - DP | Total Sale Plan - SS |
|---------|----------------------|----------------------|
| Central | 120,190              | 273,870              |
| East    | 319,100              | 320,900              |
| North   | 107,450              | 488,788              |
| South   | 515,000              | 555,000              |
| West    | 214,280              | 446,250              |
| Total   | 1,276,020            | 2,084,808            |

| Region/FD | OM Sale Plan - DP | OM Sale Plan - SS |
|-----------|-------------------|-------------------|
| Central   | 54,390            | 133,570           |
| East      | 90,550            | 136,300           |
| North     | 65,000            | 239,588           |
| South     | 97,500            | 370,000           |
| West      | 77,300            | 153,100           |
| Total     | 384,740           | 1,032,558         |