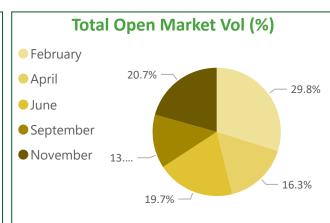

#### **Open Market Sales - Scotland**

| Month     | Standing  | GL (inc RL mix) | RL    | GPA/GSA | OL     | SRW     |
|-----------|-----------|-----------------|-------|---------|--------|---------|
| February  | 274,480   | 20,450          | 0     | 2,000   | 2,300  | 12,000  |
| April     | 228,630   | 32,810          | 1,000 | 9,910   | 10,020 | 27,130  |
| June      | 245,578   | 38,310          | 2,000 | 9,720   | 8,100  | 34,500  |
| September | 199,660   | 44,880          | 2,000 | 11,810  | 16,530 | 32,630  |
| November  | 84,210    | 35,140          | 3,000 | 4,430   | 4,020  | 20,050  |
| Total     | 1,032,558 | 171,590         | 8,000 | 37,870  | 40,970 | 126,310 |