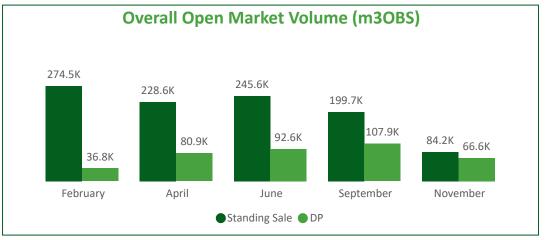

#### **Open Market Sales - Scotland**

| Month     | Standing  | GL (inc RL mix) | RL    | GPA/GSA | OL     | SRW     |
|-----------|-----------|-----------------|-------|---------|--------|---------|
| February  | 274,480   | 20,450          | 0     | 2,000   | 2,300  | 12,000  |
| April     | 228,630   | 32,810          | 1,000 | 9,910   | 10,020 | 27,130  |
| June      | 245,578   | 38,310          | 2,000 | 9,720   | 8,100  | 34,500  |
| September | 199,660   | 44,880          | 2,000 | 11,810  | 16,530 | 32,630  |
| November  | 84,210    | 35,140          | 3,000 | 4,430   | 4,020  | 20,050  |
| Total     | 1,032,558 | 171,590         | 8,000 | 37,870  | 40,970 | 126,310 |

1.42M

| Sale Type         | Standing | GL (inc RL mix) | RL | OL     | GPA/GSA | SRW    |
|-------------------|----------|-----------------|----|--------|---------|--------|
| Local Negotiation | 36,200   | 42,000          | 0  | 0      | 0       | 63,980 |
| Spot Sale         | 29,000   | 44,000          | 0  | 13,000 | 4,000   | 12,800 |
| Total             | 65,200   | 86,000          | 0  | 13,000 | 4,000   | 76,780 |