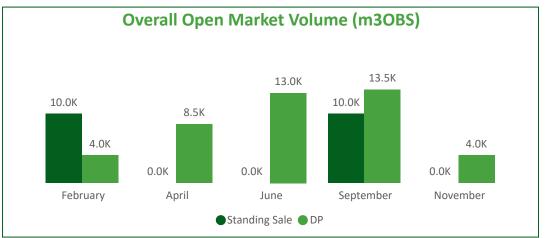

#### **Open Market Sales - East Region**

| Month     | Standing | GL (inc RL mix) | RL | GPA/GSA | OL    | SRW    |
|-----------|----------|-----------------|----|---------|-------|--------|
| February  | 31,300   | 2,000           | 0  | 1,000   | 0     | 1,000  |
| April     | 33,700   | 6,500           | 0  | 1,000   | 2,000 | 9,500  |
| June      | 45,600   | 10,500          | 0  | 2,000   | 0     | 15,500 |
| September | 25,700   | 11,000          | 0  | 0       | 2,000 | 15,500 |
| November  | 0        | 5,000           | 0  | 0       | 0     | 6,050  |
| Total     | 136,300  | 35,000          | 0  | 4,000   | 4,000 | 47,550 |

226.85K

| Sale Type         | Standing | GL (inc RL mix) | RL | OL | GPA/GSA | SRW    |
|-------------------|----------|-----------------|----|----|---------|--------|
| Local Negotiation | 30,900   | 17,000          | 0  | 0  | 0       | 15,180 |
| Spot Sale         | 0        | 5,000           | 0  | 0  | 0       | 0      |
| Total             | 30,900   | 22,000          | 0  | 0  | 0       | 15,180 |