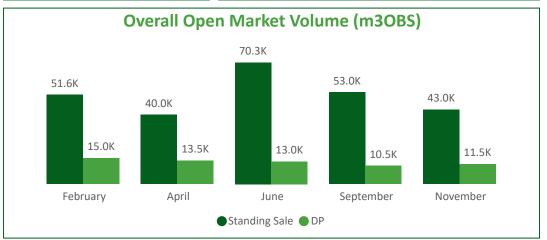

#### **Open Market Sales - Scotland**

| Month     | Standing  | GL (inc RL mix) | RL    | GPA/GSA | OL     | SRW     |
|-----------|-----------|-----------------|-------|---------|--------|---------|
| February  | 274,480   | 20,450          | 0     | 2,000   | 2,300  | 12,000  |
| April     | 228,630   | 32,810          | 1,000 | 9,910   | 10,020 | 27,130  |
| June      | 245,578   | 38,310          | 2,000 | 9,720   | 8,100  | 34,500  |
| September | 199,660   | 44,880          | 2,000 | 11,810  | 16,530 | 32,630  |
| November  | 84,210    | 35,140          | 3,000 | 4,430   | 4,020  | 20,050  |
| Total     | 1,032,558 | 171,590         | 8,000 | 37,870  | 40,970 | 126,310 |