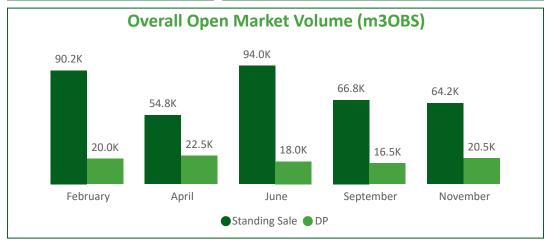

#### **Open Market Sales - South Region**

| Month     | Standing | GL (inc RL mix) | RL | GPA/GSA | OL     | SRW    |
|-----------|----------|-----------------|----|---------|--------|--------|
| February  | 90,210   | 11,000          | 0  | 1,000   | 2,000  | 6,000  |
| April     | 54,790   | 13,000          | 0  | 1,500   | 2,000  | 6,000  |
| June      | 93,990   | 10,000          | 0  | 1,000   | 2,000  | 5,000  |
| September | 66,800   | 8,000           | 0  | 500     | 3,000  | 5,000  |
| November  | 64,210   | 10,000          | 0  | 1,500   | 3,000  | 6,000  |
| Total     | 370,000  | 52,000          | 0  | 5,500   | 12,000 | 28,000 |