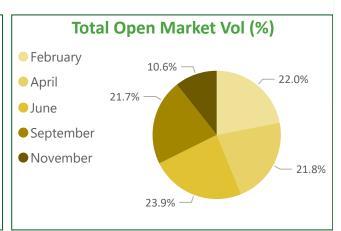

#### **Open Market Sales - Scotland**

| Month     | Standing  | GL (inc RL mix) | RL    | GPA/GSA | OL     | SRW     |
|-----------|-----------|-----------------|-------|---------|--------|---------|
| February  | 274,480   | 20,450          | 0     | 2,000   | 2,300  | 12,000  |
| April     | 228,630   | 32,810          | 1,000 | 9,910   | 10,020 | 27,130  |
| June      | 245,578   | 38,310          | 2,000 | 9,720   | 8,100  | 34,500  |
| September | 199,660   | 44,880          | 2,000 | 11,810  | 16,530 | 32,630  |
| November  | 84,210    | 35,140          | 3,000 | 4,430   | 4,020  | 20,050  |
| Total     | 1,032,558 | 171,590         | 8,000 | 37,870  | 40,970 | 126,310 |