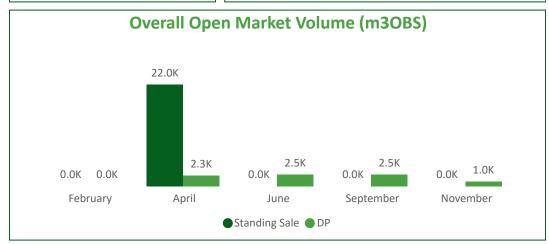

#### **Open Market Sales - Scotland**

| Month     | Standing  | GL (inc RL mix) | RL    | GPA/GSA | OL     | SRW     |
|-----------|-----------|-----------------|-------|---------|--------|---------|
| February  | 274,480   | 20,450          | 0     | 2,000   | 2,300  | 12,000  |
| April     | 228,630   | 32,810          | 1,000 | 9,910   | 10,020 | 27,130  |
| June      | 245,578   | 38,310          | 2,000 | 9,720   | 8,100  | 34,500  |
| September | 199,660   | 44,880          | 2,000 | 11,810  | 16,530 | 32,630  |
| November  | 84,210    | 35,140          | 3,000 | 4,430   | 4,020  | 20,050  |
| Total     | 1,032,558 | 171,590         | 8,000 | 37,870  | 40,970 | 126,310 |