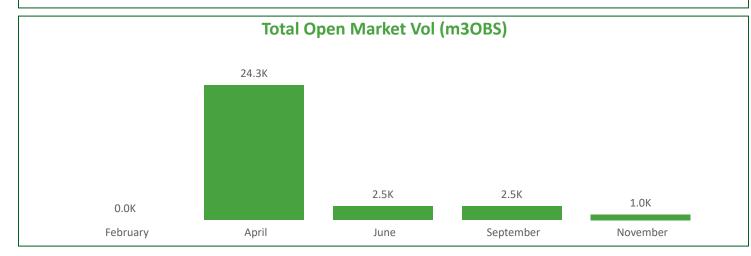

#### **Open Market Sales - Lochaber**

| Month     | Standing | GL (inc RL mix) | RL | GPA/GSA | OL    | SRW   |
|-----------|----------|-----------------|----|---------|-------|-------|
| February  | 0        | 0               | 0  | 0       | 0     | 0     |
| April     | 22,000   | 0               | 0  | 0       | 1,300 | 1,000 |
| June      | 0        | 0               | 0  | 0       | 1,500 | 1,000 |
| September | 0        | 0               | 0  | 0       | 1,500 | 1,000 |
| November  | 0        | 0               | 0  | 0       | 0     | 1,000 |
| Total     | 22,000   | 0               | 0  | 0       | 4,300 | 4,000 |