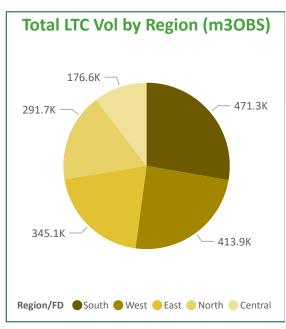

#### **Open Market Sales - Scotland**

| Month     | Standing  | GL (inc RL mix) | RL    | GPA/GSA | OL     | SRW     |
|-----------|-----------|-----------------|-------|---------|--------|---------|
| February  | 274,480   | 20,450          | 0     | 2,000   | 2,300  | 12,000  |
| April     | 228,630   | 32,810          | 1,000 | 9,910   | 10,020 | 27,130  |
| June      | 245,578   | 38,310          | 2,000 | 9,720   | 8,100  | 34,500  |
| September | 199,660   | 44,880          | 2,000 | 11,810  | 16,530 | 32,630  |
| November  | 84,210    | 35,140          | 3,000 | 4,430   | 4,020  | 20,050  |
| Total     | 1,032,558 | 171,590         | 8,000 | 37,870  | 40,970 | 126,310 |