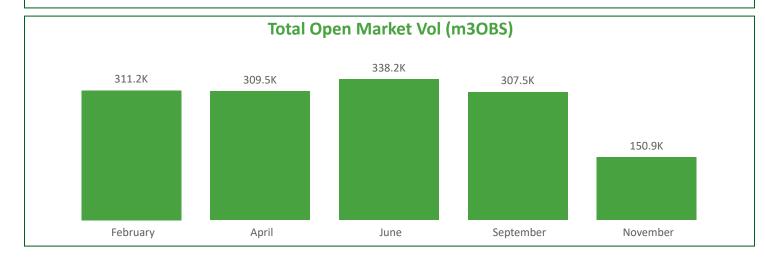

#### **Open Market Sales - Scotland**

| Month     | Standing  | GL (inc RL mix) | RL    | GPA/GSA | OL     | SRW     |
|-----------|-----------|-----------------|-------|---------|--------|---------|
| February  | 274,480   | 20,450          | 0     | 2,000   | 2,300  | 12,000  |
| April     | 228,630   | 32,810          | 1,000 | 9,910   | 10,020 | 27,130  |
| June      | 245,578   | 38,310          | 2,000 | 9,720   | 8,100  | 34,500  |
| September | 199,660   | 44,880          | 2,000 | 11,810  | 16,530 | 32,630  |
| November  | 84,210    | 35,140          | 3,000 | 4,430   | 4,020  | 20,050  |
| Total     | 1,032,558 | 171,590         | 8,000 | 37,870  | 40,970 | 126,310 |