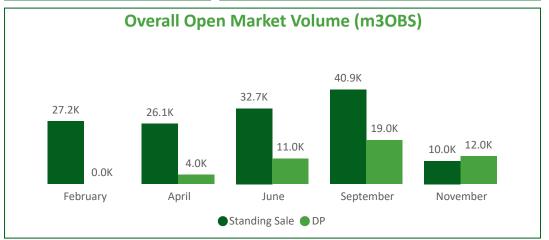

## **Open Market Sales - North Highland**

| Month     | Standing | GL (inc RL mix) | RL | GPA/GSA | OL | SRW   |
|-----------|----------|-----------------|----|---------|----|-------|
| February  | 58,500   | 0               | 0  | 0       | 0  | 2,000 |
| April     | 30,000   | 0               | 0  | 0       | 0  | 0     |
| June      | 14,188   | 3,000           | 0  | 1,000   | 0  | 5,000 |
| September | 0        | 2,000           | 0  | 1,000   | 0  | 0     |
| November  | 0        | 2,000           | 0  | 1,000   | 0  | 2,000 |
| Total     | 102,688  | 7,000           | 0  | 3,000   | 0  | 9,000 |