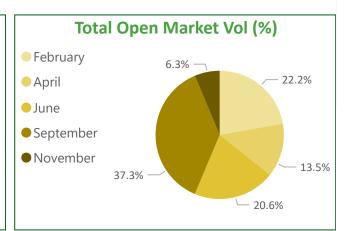

#### **Open Market Sales - Scotland**

| Month     | Standing  | GL (inc RL mix) | RL    | GPA/GSA | OL     | SRW     |
|-----------|-----------|-----------------|-------|---------|--------|---------|
| February  | 274,480   | 20,450          | 0     | 2,000   | 2,300  | 12,000  |
| April     | 228,630   | 32,810          | 1,000 | 9,910   | 10,020 | 27,130  |
| June      | 245,578   | 38,310          | 2,000 | 9,720   | 8,100  | 34,500  |
| September | 199,660   | 44,880          | 2,000 | 11,810  | 16,530 | 32,630  |
| November  | 84,210    | 35,140          | 3,000 | 4,430   | 4,020  | 20,050  |
| Total     | 1,032,558 | 171,590         | 8,000 | 37,870  | 40,970 | 126,310 |