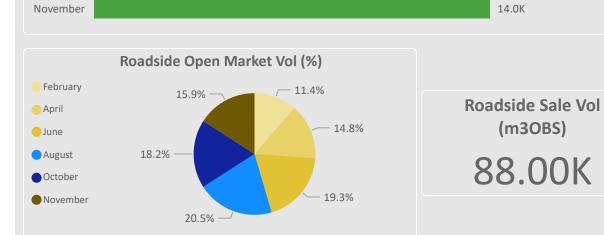

### **Open Market Sales - North Region**

| OM Sale Date     | GL (inc RL mix) | RL    | 0L/00 | GPA/GSA | SRW    |
|------------------|-----------------|-------|-------|---------|--------|
| 26 February 2025 | 4,000           | 400   | 0     | 400     | 6,000  |
| 23 April 2025    | 3,000           | 200   | 0     | 300     | 2,000  |
| 18 June 2025     | 3,000           | 300   | 0     | 400     | 0      |
| 13 August 2025   | 6,500           | 1,100 | 0     | 800     | 15,280 |
| 08 October 2025  | 4,000           | 300   | 0     | 400     | 2,000  |
| 26 November 2025 | 3,000           | 200   | 0     | 450     | 3,500  |

| OM Sale Date                            | Standing Sale          |                              |
|-----------------------------------------|------------------------|------------------------------|
| 26 February 2025                        | 60,375                 |                              |
| 28 May 2025                             | 89,535                 |                              |
| 27 August 2025                          | 92,283                 |                              |
| 26 November 2025                        | 14,817                 |                              |
|                                         | Standing Open Market V | ol (m3OBS)                   |
| February                                |                        | 60.4К                        |
| Мау                                     |                        | 89.5K                        |
| August                                  |                        | 92.3K                        |
| November                                | 14.8K                  |                              |
| Standing                                | Open Market Vol (%)    |                              |
| February                                | 5.8% 23.5%             | Standing Sala Val            |
| <ul> <li>May</li> <li>August</li> </ul> | 23.576                 | Standing Sale Vol<br>(m3OBS) |
| November 35.9% —                        |                        | 257.01K                      |
|                                         | - 34.8%                |                              |