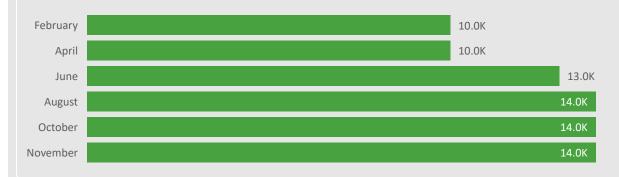

### **Open Market Sales - South**

| OM Sale Date     | GL (inc RL mix) | RL | 0L/00 | GPA/GSA | SRW    |
|------------------|-----------------|----|-------|---------|--------|
| 26 February 2025 | 16,000          | 0  | 500   | 4,000   | 8,500  |
| 23 April 2025    | 15,500          | 0  | 500   | 4,000   | 8,500  |
| 18 June 2025     | 16,000          | 0  | 500   | 5,000   | 10,000 |
| 13 August 2025   | 15,500          | 0  | 500   | 4,000   | 9,310  |
| 08 October 2025  | 15,000          | 0  | 0     | 4,250   | 10,710 |
| 26 November 2025 | 15,500          | 0  | 1,000 | 4,250   | 10,091 |