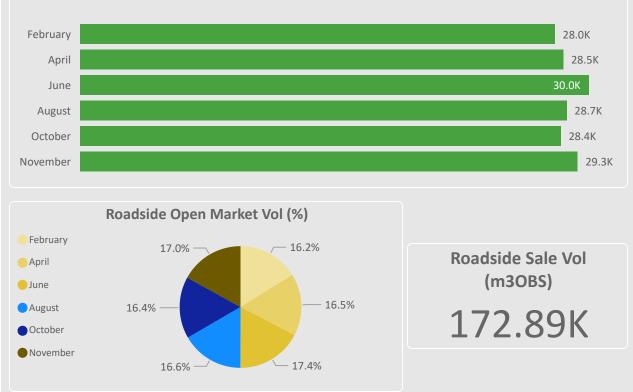

### **Open Market Sales - Scotland**

| OM Sale Date     | GL (inc RL mix) | RL    | 0L/00 | GPA/GSA | SRW    |
|------------------|-----------------|-------|-------|---------|--------|
| 26 February 2025 | 28,620          | 400   | 500   | 6,900   | 21,500 |
| 23 April 2025    | 28,500          | 2,060 | 2,240 | 5,300   | 22,980 |
| 18 June 2025     | 42,930          | 300   | 2,680 | 10,500  | 29,700 |
| 13 August 2025   | 53,820          | 1,970 | 2,900 | 9,290   | 47,790 |
| 08 October 2025  | 40,500          | 300   | 0     | 6,150   | 28,210 |
| 26 November 2025 | 45,200          | 200   | 1,500 | 7,500   | 31,251 |

| OM Sale                              | Date       | Standing Sale       |               |                          |        |
|--------------------------------------|------------|---------------------|---------------|--------------------------|--------|
| 26 Febru                             | ary 2025   | 186,428             |               |                          |        |
| 28 May 2                             |            | 312,585             |               |                          |        |
| 27 Augus                             | st 2025    | 296,028             |               |                          |        |
| 26 Nover                             | mber 2025  | 146,317             |               |                          |        |
|                                      |            |                     |               |                          |        |
|                                      |            | Standing Open M     | 1arket Vol (r | m3OBS)                   |        |
| February                             |            |                     | 186           | 5.4K                     |        |
| May                                  |            |                     |               |                          | 312.6K |
| August                               |            |                     |               |                          | 296.0K |
| November                             |            |                     | 146.3K        |                          |        |
|                                      | Standing C | )pen Market Vol (%) |               |                          |        |
| February                             | 15.        | .5% —               | 8%            |                          |        |
| <ul><li>May</li><li>August</li></ul> |            |                     | 070           | Standing Sale<br>(m3OBS) |        |
| November                             | 31.4% —    |                     |               | 941.3                    | 6K     |
|                                      |            |                     | 33.2%         |                          |        |