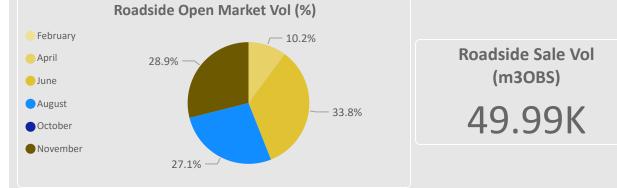

### **Open Market Sales - North Highland**

| OM Sale Date                                | GL (inc RL mix)   | ) RL   | 0L/00      | GPA/GSA | SRW                     | OM Sale D  | ate        | Standing Sale      |             |                              |
|---------------------------------------------|-------------------|--------|------------|---------|-------------------------|------------|------------|--------------------|-------------|------------------------------|
| 26 February 2025                            | 0                 |        |            |         | 0                       | 26 Februar | y 2025     | 36,070             |             |                              |
| 23 April 2025                               | 0                 |        |            |         | 0                       | 28 May 20  | 25         | 35,790             |             |                              |
| 18 June 2025                                | 0                 |        |            |         | 0                       | 27 August  | 2025       | 23,230             |             |                              |
| 13 August 2025                              | 1,500             | 500    |            |         | 8,280                   | 26 Novem   | ber 2025   | 4,910              |             |                              |
| 08 October 2025                             | 0                 |        |            |         | 0                       |            |            |                    |             |                              |
| 26 November 2025                            | 0                 |        |            |         | 0                       |            |            |                    |             |                              |
|                                             | Roadside Ope      | n Marl | ket Vol (r | m3OBS)  |                         |            |            | Standing Open Mark | ket Vol (m3 | OBS)                         |
| February 0.0K                               |                   |        |            |         |                         | February   |            |                    |             | 36.1                         |
| April 0.0K                                  |                   |        |            |         |                         |            |            |                    |             |                              |
| June 0.0K                                   |                   |        |            |         |                         | May        |            |                    |             | 35.8                         |
| August                                      |                   |        |            |         | 10.3K                   | August     |            |                    | 23          | 3.2К                         |
| October 0.0K                                |                   |        |            |         |                         | November   | 4.9K       | ,                  |             |                              |
| November 0.0K                               |                   |        |            |         |                         |            | 4.51       |                    |             |                              |
| Roadside                                    | Open Market Vol ( | (%)    |            |         |                         |            | Standing O | pen Market Vol (%) |             |                              |
| February                                    |                   |        |            |         |                         | - February |            | 4.9%               |             |                              |
| April                                       |                   |        |            |         | side Sale Vol<br>m3OBS) | May        | 23.2% —    |                    | %           | Standing Sale Vol<br>(m3OBS) |
| June                                        |                   |        |            | (I      | 115005)                 | August     |            |                    | .,.         | (115065)                     |
| <ul> <li>August</li> <li>October</li> </ul> |                   |        |            | 10      | ).28K                   | November   |            |                    |             | 100.00K                      |
| November                                    |                   |        |            | ΤO      | .201                    |            |            |                    |             | <b>TOO:00</b> K              |
|                                             | L 100.0%          | /<br>D |            |         |                         |            | 3          | 35.8% —/           |             |                              |