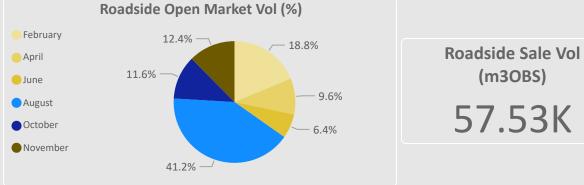

### **Open Market Sales - Lochaber**

| OM Sale Date     | GL (inc RL mix) RL OL/OO | GPA/GSA SRW                  | OM Sale Date        | Standing Sale           |                              |
|------------------|--------------------------|------------------------------|---------------------|-------------------------|------------------------------|
| 26 February 2025 |                          | 0                            | 28 May 2025         | 17,750                  |                              |
| 23 April 2025    | 1,000                    | 2,000                        | 27 August 2025      | 15,000                  |                              |
| 18 June 2025     | 1,000                    | 3,000                        | 26 November 2025    | 9,000                   |                              |
| 13 August 2025   | 1,000                    | 3,000                        |                     |                         |                              |
| 08 October 2025  | 1,000                    | 1,000                        |                     |                         |                              |
| 26 November 2025 |                          | 0                            |                     |                         |                              |
|                  | Roadside Open Market Vol | (m3OBS)                      |                     | Standing Open Market Vo | ol (m3OBS)                   |
| February 0.0K    |                          |                              | February 0.0K       |                         |                              |
| April            |                          | 3.0K                         |                     |                         |                              |
| June             |                          | 4.0K                         | May                 |                         | 17.8К                        |
| August           |                          | 4.0К                         | August              |                         | 15.0K                        |
| October          | 2.0К                     |                              | November            | 9.0K                    |                              |
| lovember 0.0K    |                          |                              |                     |                         |                              |
| Roadside         | Open Market Vol (%)      |                              | Standing            | Open Market Vol (%)     |                              |
|                  | 5.4% 23.1%               |                              | February 21.        | 5% —                    |                              |
| April            | 23.170                   | Roadside Sale Vol<br>(m3OBS) | - May               |                         | Standing Sale Vol<br>(m3OBS) |
| June             |                          |                              | August     November |                         |                              |
|                  |                          | 13.00K                       | Wovember            |                         | 41.75K                       |
| October 30.8% –  |                          |                              |                     |                         |                              |