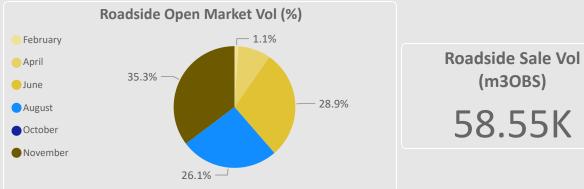

### **Open Market Sales - Central**

| OM Sale Date     | GL (inc RL mix) | RL    | 0L/00 | GPA/GSA | SRW   |
|------------------|-----------------|-------|-------|---------|-------|
| 26 February 2025 | 620             | 0     | 0     | 0       | 0     |
| 23 April 2025    | 0               | 1,860 | 740   | 0       | 2,480 |
| 18 June 2025     | 7,430           | 0     | 1,180 | 2,600   | 5,700 |
| 13 August 2025   | 7,320           | 870   | 400   | 1,490   | 5,200 |
| 08 October 2025  | 0               | 0     | 0     | 0       | 0     |
| 26 November 2025 | 12,700          | 0     | 500   | 1,300   | 6,160 |

| Date       | Standing Sale                                  |                                                                                                                      |
|------------|------------------------------------------------|----------------------------------------------------------------------------------------------------------------------|
| ry 2025    | 10,650                                         |                                                                                                                      |
| )25        | 53,100                                         |                                                                                                                      |
| 2025       | 47,650                                         |                                                                                                                      |
| ber 2025   | 0                                              |                                                                                                                      |
|            | Standing Open Mark                             | et Vol (m3OBS)                                                                                                       |
|            | 10.7K                                          |                                                                                                                      |
|            |                                                | 53.1K                                                                                                                |
|            |                                                | 47.7К                                                                                                                |
| ОК         |                                                |                                                                                                                      |
| Standing C | Open Market Vol (%)                            |                                                                                                                      |
|            | 9.6%                                           | Standing Sale Vol                                                                                                    |
| 42.8% —    |                                                | (m3OBS)                                                                                                              |
|            | 47.79                                          | 111.40K                                                                                                              |
|            | 025<br>: 2025<br>aber 2025<br>ок<br>Standing C | 025 53,100<br>2025 47,650<br>aber 2025 0<br><b>Standing Open Market</b><br>0κ<br><b>Standing Open Market Vol (%)</b> |