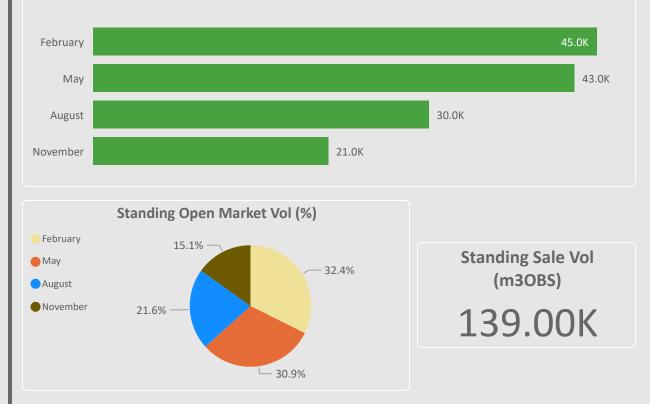

#### Roadside Open Market Vol (m3OBS)

| OM Sale Date     | Standing Sale |
|------------------|---------------|
| 26 February 2025 | 45,000        |
| 28 May 2025      | 43,000        |
| 27 August 2025   | 30,000        |
| 26 November 2025 | 21,000        |
|                  |               |

Standing Open Market Vol (m3OBS)