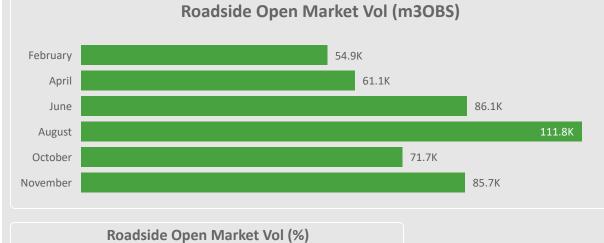

### **Open Market Sales - Galloway**

| OM Sale Date     | GL (inc RL mix) | RL | 0L/00 | GPA/GSA | SRW   |
|------------------|-----------------|----|-------|---------|-------|
| 26 February 2025 | 16,000          |    |       | 4,000   | 8,000 |
| 23 April 2025    | 15,500          |    | 500   | 4,000   | 8,500 |
| 18 June 2025     | 16,000          |    |       | 5,000   | 9,000 |
| 13 August 2025   | 15,500          |    | 500   | 4,000   | 8,700 |
| 08 October 2025  | 15,000          |    |       | 4,250   | 9,100 |
| 26 November 2025 | 15,500          |    | 500   | 4,250   | 9,091 |

#### Roadside Open Market Vol (m3OBS)

| OM Sale Date     | Standing Sale |
|------------------|---------------|
| 26 February 2025 | 20,000        |
| 28 May 2025      | 22,500        |
| 27 August 2025   | 21,095        |
| 26 November 2025 | 21,400        |
|                  |               |