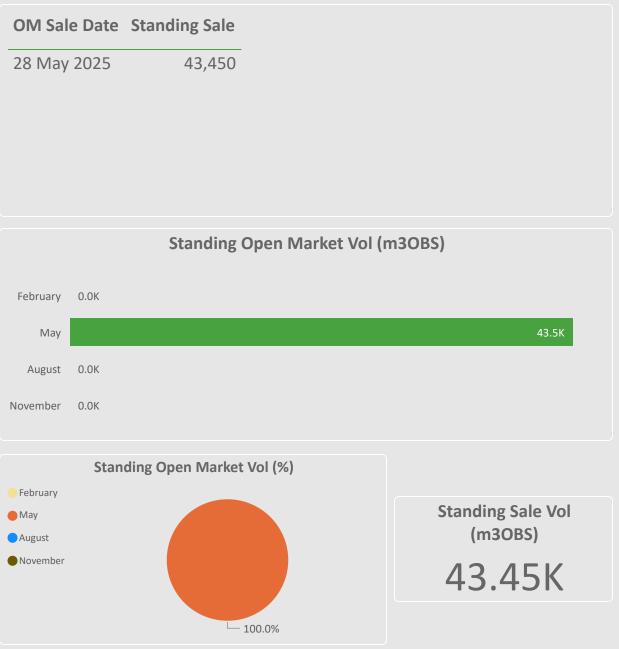

#### Roadside Open Market Vol (m3OBS)

7.8%

28.4% —/

| OM Sale                                                   | e Date     | Standing Sale       |              |                              |
|-----------------------------------------------------------|------------|---------------------|--------------|------------------------------|
| 26 February 2025                                          |            | 24,305              |              |                              |
| 28 May                                                    | 2025       | 53,745              |              |                              |
| 27 Augu                                                   | ıst 2025   | 69,053              |              |                              |
| 26 November 2025                                          |            | 9,907               |              |                              |
|                                                           |            | Standing Open M     | arket Vol (n | n3OBS)                       |
| February                                                  |            | 24.3K               |              |                              |
| May                                                       |            |                     |              | 53.7K                        |
| August                                                    |            |                     |              | 69.1K                        |
| November                                                  | 9.9        | Ж                   |              |                              |
|                                                           | Standing C | Open Market Vol (%) |              |                              |
| <ul> <li>February</li> <li>May</li> <li>August</li> </ul> |            | 6.3% 15.5%          | 6            | Standing Sale Vol<br>(m3OBS) |
| November                                                  | 44.0% —    |                     | 34.2%        | 157.01K                      |
|                                                           |            |                     |              |                              |