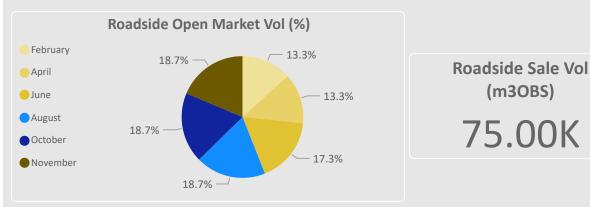

### **Open Market Sales - North Highland**

| OM Sale Date                                | GL (inc RL mix)   | ) RL   | 0L/00      | GPA/GSA | SRW                     | OM Sale D  | ate        | Standing Sale      |             |                              |
|---------------------------------------------|-------------------|--------|------------|---------|-------------------------|------------|------------|--------------------|-------------|------------------------------|
| 26 February 2025                            | 0                 |        |            |         | 0                       | 26 Februar | y 2025     | 36,070             |             |                              |
| 23 April 2025                               | 0                 |        |            |         | 0                       | 28 May 20  | 25         | 35,790             |             |                              |
| 18 June 2025                                | 0                 |        |            |         | 0                       | 27 August  | 2025       | 23,230             |             |                              |
| 13 August 2025                              | 1,500             | 500    |            |         | 8,280                   | 26 Novem   | ber 2025   | 4,910              |             |                              |
| 08 October 2025                             | 0                 |        |            |         | 0                       |            |            |                    |             |                              |
| 26 November 2025                            | 0                 |        |            |         | 0                       |            |            |                    |             |                              |
|                                             | Roadside Ope      | n Marl | ket Vol (r | m3OBS)  |                         |            |            | Standing Open Mark | ket Vol (m3 | OBS)                         |
| February 0.0K                               |                   |        |            |         |                         | February   |            |                    |             | 36.1                         |
| April 0.0K                                  |                   |        |            |         |                         |            |            |                    |             |                              |
| June 0.0K                                   |                   |        |            |         |                         | May        |            |                    |             | 35.8                         |
| August                                      |                   |        |            |         | 10.3K                   | August     |            |                    | 23          | 3.2К                         |
| October 0.0K                                |                   |        |            |         |                         | November   | 4.9K       | ,                  |             |                              |
| November 0.0K                               |                   |        |            |         |                         |            | 4.51       |                    |             |                              |
| Roadside                                    | Open Market Vol ( | (%)    |            |         |                         |            | Standing O | pen Market Vol (%) |             |                              |
| February                                    |                   |        |            |         |                         | - February |            | 4.9%               |             |                              |
| April                                       |                   |        |            |         | side Sale Vol<br>m3OBS) | May        | 23.2% —    |                    | %           | Standing Sale Vol<br>(m3OBS) |
| June                                        |                   |        |            | (I      | 115005)                 | August     |            |                    | .,.         | (115065)                     |
| <ul> <li>August</li> <li>October</li> </ul> |                   |        |            | 10      | ).28K                   | November   |            |                    |             | 100.00K                      |
| November                                    |                   |        |            | ΤO      | .201                    |            |            |                    |             | <b>TOO:00</b> K              |
|                                             | L 100.0%          | /<br>D |            |         |                         |            | 3          | 35.8% —/           |             |                              |