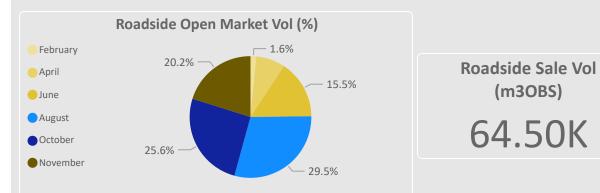

### **Open Market Sales - North Region**

| OM Sale Date     | GL (inc RL mix) | RL    | 0L/00 | GPA/GSA | SRW    |
|------------------|-----------------|-------|-------|---------|--------|
| 26 February 2025 | 4,000           | 400   | 0     | 400     | 6,000  |
| 23 April 2025    | 3,000           | 200   | 0     | 300     | 2,000  |
| 18 June 2025     | 3,000           | 300   | 0     | 400     | 0      |
| 13 August 2025   | 6,500           | 1,100 | 0     | 800     | 15,280 |
| 08 October 2025  | 4,000           | 300   | 0     | 400     | 2,000  |
| 26 November 2025 | 3,000           | 200   | 0     | 450     | 3,500  |