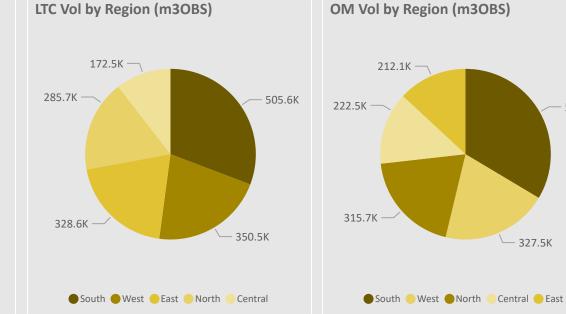

#### Existing LTC Volume (m3OBS)

#### Scotland LTC Commitment

| Region  | GL (inc. RL mix) | RL    | GPA/GSA | SRW     | Fencing | Standing Sale |
|---------|------------------|-------|---------|---------|---------|---------------|
| Central | 16,000           | 0     | 6,000   | 33,480  | 0       | 117,030       |
| East    | 61,200           | 4,750 | 4,850   | 108,810 | 2,400   | 111,200       |
| North   | 9,000            | 0     | 0       | 30,350  | 3,100   | 218,200       |
| South   | 206,700          | 0     | 38,680  | 90,600  | 0       | 84,590        |
| West    | 65,800           | 0     | 6,000   | 46,100  | 0       | 232,550       |
| Total   | 358,700          | 4,750 | 55,530  | 309,340 | 5,500   | 763,570       |