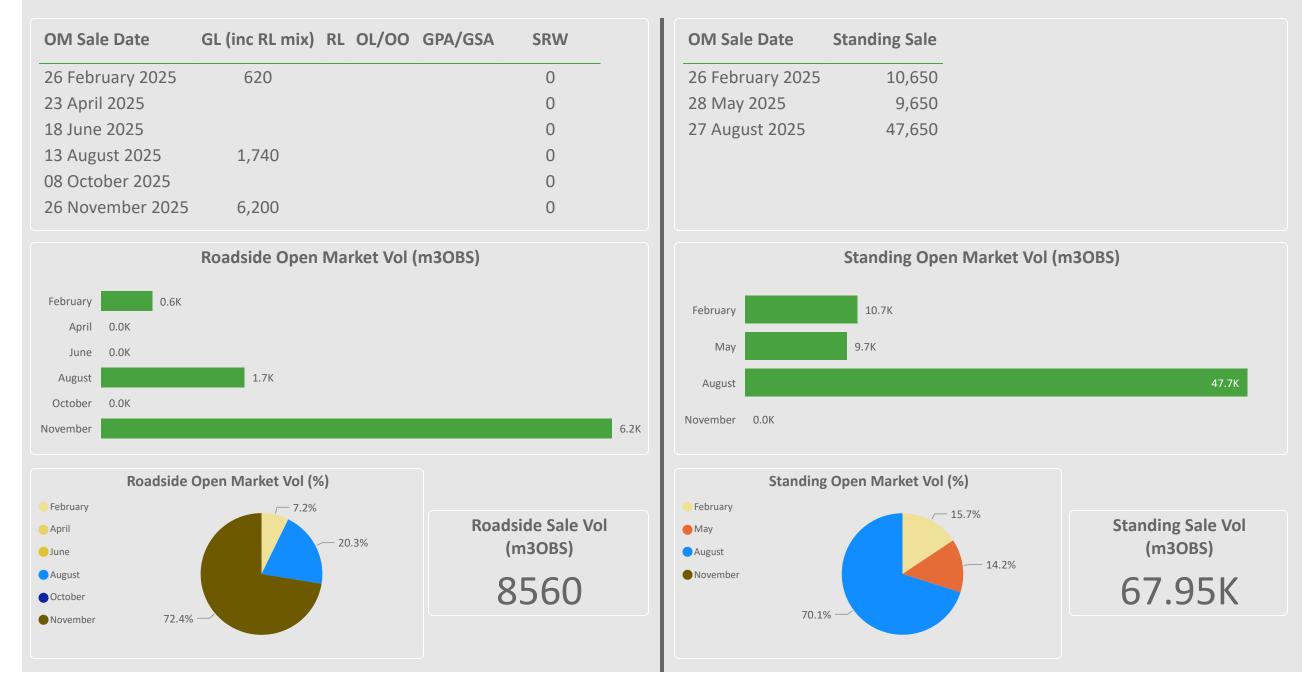

### **Open Market Sales - Central**

| OM Sale Date     | GL (inc RL mix) | RL    | 0L/00 | GPA/GSA | SRW   |
|------------------|-----------------|-------|-------|---------|-------|
| 26 February 2025 | 620             | 0     | 0     | 0       | 0     |
| 23 April 2025    | 0               | 1,860 | 740   | 0       | 2,480 |
| 18 June 2025     | 7,430           | 0     | 1,180 | 2,600   | 5,700 |
| 13 August 2025   | 7,320           | 870   | 400   | 1,490   | 5,200 |
| 08 October 2025  | 0               | 0     | 0     | 0       | 0     |
| 26 November 2025 | 12,700          | 0     | 500   | 1,300   | 6,160 |

| Date       | Standing Sale                                  |                                                                                                                      |
|------------|------------------------------------------------|----------------------------------------------------------------------------------------------------------------------|
| ry 2025    | 10,650                                         |                                                                                                                      |
| )25        | 53,100                                         |                                                                                                                      |
| 2025       | 47,650                                         |                                                                                                                      |
| ber 2025   | 0                                              |                                                                                                                      |
|            | Standing Open Mark                             | et Vol (m3OBS)                                                                                                       |
|            | 10.7K                                          |                                                                                                                      |
|            |                                                | 53.1K                                                                                                                |
|            |                                                | 47.7К                                                                                                                |
| ОК         |                                                |                                                                                                                      |
| Standing C | Open Market Vol (%)                            |                                                                                                                      |
|            | 9.6%                                           | Standing Sale Vol                                                                                                    |
| 42.8% —    |                                                | (m3OBS)                                                                                                              |
|            | 47.79                                          | 111.40K                                                                                                              |
|            | 025<br>: 2025<br>aber 2025<br>ок<br>Standing C | 025 53,100<br>2025 47,650<br>aber 2025 0<br><b>Standing Open Market</b><br>0κ<br><b>Standing Open Market Vol (%)</b> |