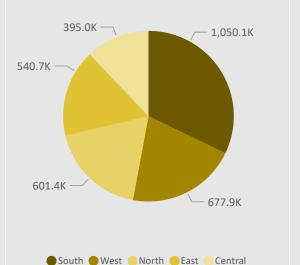

#### Total Volume (m3OBS)

| Region  | Standing Total | Roadside Total |
|---------|----------------|----------------|
| Central | 268,430        | 126,530        |
| East    | 193,495        | 347,210        |
| North   | 500,210        | 101,180        |
| South   | 534,988        | 515,091        |
| West    | 463,900        | 214,000        |
| Total   | 1,961,023      | 1,304,011      |

Total Vol by Region (m3OBS)

| Region                                          | Commited LTC - DP | Commited LTC - SS |  |  |  |  |
|-------------------------------------------------|-------------------|-------------------|--|--|--|--|
| Central                                         | 55,480            | 117,030           |  |  |  |  |
| East                                            | 187,410           | 141,200           |  |  |  |  |
| North                                           | 42,450            | 243,200           |  |  |  |  |
| South                                           | 335,980           | 169,590           |  |  |  |  |
| West                                            | 117,900           | 232,550           |  |  |  |  |
| Total                                           | 739,220           | 903,570           |  |  |  |  |
| LTC Sale Plan Vol (m3OBS) LTC Sale Plan Vol (%) |                   |                   |  |  |  |  |