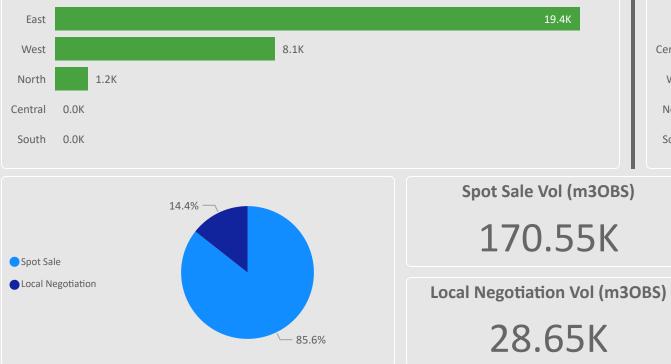

### **Other Sales - Scotland**

**Spot Sales** 

#### **Local Negotiation**

| FD      | GL (inc RL mix) | RL | OL/00 | GPA/GSA | SRW    |
|---------|-----------------|----|-------|---------|--------|
| Central | 0               | 0  | 0     | 0       | 0      |
| East    | 4,000           | 0  | 2,000 | 0       | 13,350 |
| North   | 0               | 0  | 700   | 0       | 500    |
| South   | 0               | 0  | 0     | 0       | 0      |
| West    | 1,200           | 0  | 0     | 0       | 6,900  |

Local Negotiation Vol (m3OBS)

| FD      | Standing Sale | GL (inc RL mix) | RL    | 0L/00 | GPA/GSA | SRW    |
|---------|---------------|-----------------|-------|-------|---------|--------|
| Central | 40,000        | 0               | 0     | 0     | 0       | 12,500 |
| East    | 25,495        | 22,600          | 3,850 | 3,000 | 0       | 12,500 |
| North   | 0             | 0               | 0     | 0     | 0       | 0      |
| South   | 0             | 0               | 0     | 0     | 0       | 0      |
| West    | 50,600        | 0               | 0     | 0     | 0       | 0      |

#### Spot Sale Vol (m3OBS)