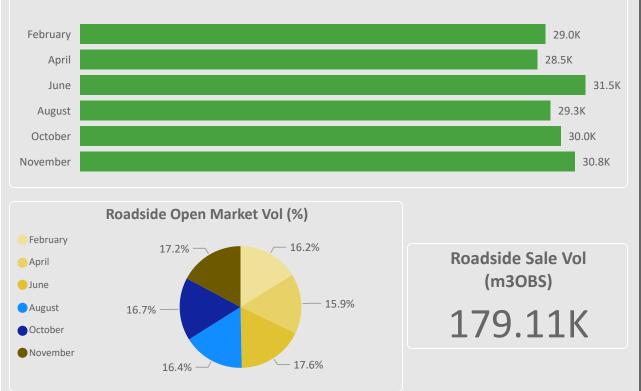

### **Open Market Sales - South**

| OM Sale Date     | GL (inc RL mix) | RL | 0L/00 | GPA/GSA | SRW    |
|------------------|-----------------|----|-------|---------|--------|
| 26 February 2025 | 16,000          | 0  | 500   | 4,000   | 8,500  |
| 23 April 2025    | 15,500          | 0  | 500   | 4,000   | 8,500  |
| 18 June 2025     | 16,000          | 0  | 500   | 5,000   | 10,000 |
| 13 August 2025   | 15,500          | 0  | 500   | 4,000   | 9,310  |
| 08 October 2025  | 15,000          | 0  | 0     | 4,250   | 10,710 |
| 26 November 2025 | 15,500          | 0  | 1,000 | 4,250   | 10,091 |

#### Roadside Open Market Vol (m3OBS)

| OM Sale D                                                                   | Date       | Standing Sale      |               |                                         |
|-----------------------------------------------------------------------------|------------|--------------------|---------------|-----------------------------------------|
| 26 Februa                                                                   | ry 2025    | 70,403             |               |                                         |
| 28 May 2025                                                                 |            | 102,500            |               |                                         |
| 27 August                                                                   |            | 96,095             |               |                                         |
| 26 Novem                                                                    | iber 2025  | 96,400             |               |                                         |
|                                                                             |            | Standing Open      | Market Vol (r | n3OBS)                                  |
| February                                                                    |            |                    |               | 70.4K                                   |
| May                                                                         |            |                    |               | 102.5К                                  |
| August                                                                      |            |                    |               | 96.1K                                   |
| November                                                                    |            |                    |               | 96.4K                                   |
|                                                                             | Standing C | )pen Market Vol (% | )             |                                         |
| <ul> <li>February</li> <li>May</li> <li>August</li> <li>November</li> </ul> | 26.4%      |                    | 9.3%          | Standing Sale Vol<br>(m3OBS)<br>365.40K |
|                                                                             | 26.35      | %                  | — 28.1%       | 303.40K                                 |