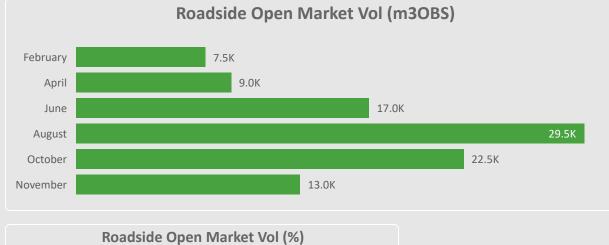

### **Open Market Sales - North Region**

| OM Sale Date     | GL (inc RL mix) | RL    | 0L/00 | GPA/GSA | SRW    |
|------------------|-----------------|-------|-------|---------|--------|
| 26 February 2025 | 4,000           | 400   | 0     | 400     | 6,000  |
| 23 April 2025    | 3,000           | 200   | 0     | 300     | 2,000  |
| 18 June 2025     | 3,000           | 300   | 0     | 400     | 0      |
| 13 August 2025   | 6,500           | 1,100 | 0     | 800     | 15,280 |
| 08 October 2025  | 4,000           | 300   | 0     | 400     | 2,000  |
| 26 November 2025 | 3,000           | 200   | 0     | 450     | 3,500  |