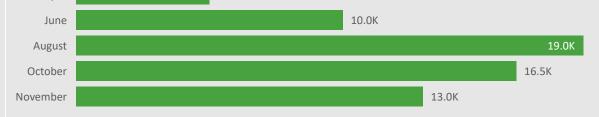

### **Open Market Sales - Lochaber**

| OM Sale Date     | GL (inc RL mix) RL OL/OO | GPA/GSA SRW                  | OM Sale Date        | Standing Sale           |                              |
|------------------|--------------------------|------------------------------|---------------------|-------------------------|------------------------------|
| 26 February 2025 |                          | 0                            | 28 May 2025         | 17,750                  |                              |
| 23 April 2025    | 1,000                    | 2,000                        | 27 August 2025      | 15,000                  |                              |
| 18 June 2025     | 1,000                    | 3,000                        | 26 November 2025    | 9,000                   |                              |
| 13 August 2025   | 1,000                    | 3,000                        |                     |                         |                              |
| 08 October 2025  | 1,000                    | 1,000                        |                     |                         |                              |
| 26 November 2025 |                          | 0                            |                     |                         |                              |
|                  | Roadside Open Market Vol | (m3OBS)                      |                     | Standing Open Market Vo | ol (m3OBS)                   |
| February 0.0K    |                          |                              | February 0.0K       |                         |                              |
| April            |                          | 3.0K                         |                     |                         |                              |
| June             |                          | 4.0K                         | May                 |                         | 17.8К                        |
| August           |                          | 4.0К                         | August              |                         | 15.0K                        |
| October          | 2.0К                     |                              | November            | 9.0K                    |                              |
| lovember 0.0K    |                          |                              |                     |                         |                              |
| Roadside         | Open Market Vol (%)      |                              | Standing            | Open Market Vol (%)     |                              |
|                  | 5.4% 23.1%               |                              | February 21.        | 5% —                    |                              |
| April            | 23.170                   | Roadside Sale Vol<br>(m3OBS) | - May               |                         | Standing Sale Vol<br>(m3OBS) |
| June             |                          |                              | August     November |                         |                              |
|                  |                          | 13.00K                       | Wovember            |                         | 41.75K                       |
| October 30.8% –  |                          |                              |                     |                         |                              |