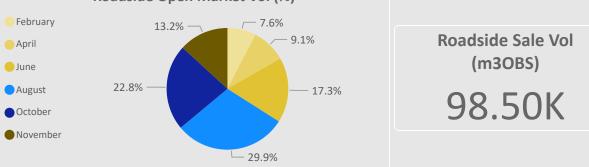

### **Open Market Sales - South**

| OM Sale Date     | GL (inc RL mix) | RL | 0L/00 | GPA/GSA | SRW    |
|------------------|-----------------|----|-------|---------|--------|
| 26 February 2025 | 16,000          | 0  | 500   | 4,000   | 8,500  |
| 23 April 2025    | 15,500          | 0  | 500   | 4,000   | 8,500  |
| 18 June 2025     | 16,000          | 0  | 500   | 5,000   | 10,000 |
| 13 August 2025   | 15,500          | 0  | 500   | 4,000   | 9,310  |
| 08 October 2025  | 15,000          | 0  | 0     | 4,250   | 10,710 |
| 26 November 2025 | 15,500          | 0  | 1,000 | 4,250   | 10,091 |