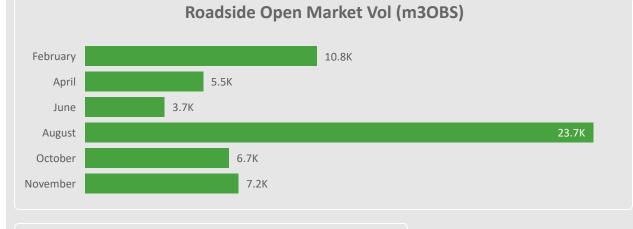

### **Open Market Sales - Tay**

| OM Sale Date                                                      | GL (inc RL mix) RL    | OL/00 (     | GPA/GSA | SRW                     | OM Sale Date                                          | Standing Sale            |                             |
|-------------------------------------------------------------------|-----------------------|-------------|---------|-------------------------|-------------------------------------------------------|--------------------------|-----------------------------|
| 26 February 2025                                                  | 2,000                 |             | 1,500   | 3,000                   | 28 May 2025                                           | 6,700                    |                             |
| 23 April 2025                                                     | 3,000                 | 1,000       |         | 0                       | 27 August 202                                         | 5 15,000                 |                             |
| 18 June 2025                                                      | 5,000                 | 1,000       | 1,000   | 0                       | 26 November                                           | 2025 5,100               |                             |
| 13 August 2025                                                    | 3,000                 | 2,000       | 1,500   | 4,000                   |                                                       |                          |                             |
| 08 October 2025                                                   | 2,500                 |             |         | 3,500                   |                                                       |                          |                             |
| 26 November 2025                                                  | 5                     |             |         | 0                       |                                                       |                          |                             |
|                                                                   | Roadside Open Ma      | rket Vol (m | 13OBS)  |                         |                                                       | Standing Open Market Vo  | l (m3OBS)                   |
| February                                                          |                       | 6           | 5.5K    |                         | February 0.0K                                         |                          |                             |
| April<br>June                                                     | 4.0К                  |             | 7.0K    |                         | Мау                                                   | 6.7К                     |                             |
| August                                                            |                       |             |         | 10.5K                   | August                                                |                          | 15.0K                       |
|                                                                   |                       | 6.0K        |         |                         |                                                       |                          |                             |
| October                                                           |                       |             |         |                         | November                                              | 5.1K                     |                             |
|                                                                   |                       |             |         |                         |                                                       |                          |                             |
| ovember 0.0K                                                      | e Open Market Vol (%) |             |         |                         | Star                                                  | ding Open Market Vol (%) |                             |
| ovember 0.0K<br><b>Roadside</b><br>February                       | e Open Market Vol (%) |             | Road    | side Sale Vol           | Star<br>February<br>May                               | 19.0% 25.0%              | Standing Sale Vo            |
| ovember 0.0K<br><b>Roadside</b><br>February<br>April              |                       |             |         | side Sale Vol<br>m3OBS) | February                                              | 19.0% —                  | Standing Sale Vo<br>(m3OBS) |
| ovember 0.0K<br>Roadside<br>February 1<br>April<br>June<br>August | 7.6% 19.1%            | 11.8%       | (       | m3OBS)                  | <ul><li>February</li><li>May</li></ul>                | 19.0% —                  | (m3OBS)                     |
| ovember 0.0K<br>Roadside                                          | 7.6%                  |             | (       |                         | <ul><li>February</li><li>May</li><li>August</li></ul> | 19.0% —                  | _                           |