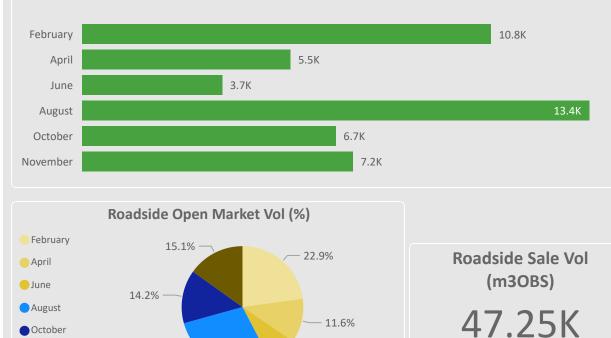

### **Open Market Sales - North Highland**

| OM Sale Date                                | GL (inc RL mix)   | ) RL   | 0L/00      | GPA/GSA | SRW                     | OM Sale D  | ate        | Standing Sale      |             |                              |
|---------------------------------------------|-------------------|--------|------------|---------|-------------------------|------------|------------|--------------------|-------------|------------------------------|
| 26 February 2025                            | 0                 |        |            |         | 0                       | 26 Februar | y 2025     | 36,070             |             |                              |
| 23 April 2025                               | 0                 |        |            |         | 0                       | 28 May 20  | 25         | 35,790             |             |                              |
| 18 June 2025                                | 0                 |        |            |         | 0                       | 27 August  | 2025       | 23,230             |             |                              |
| 13 August 2025                              | 1,500             | 500    |            |         | 8,280                   | 26 Novem   | ber 2025   | 4,910              |             |                              |
| 08 October 2025                             | 0                 |        |            |         | 0                       |            |            |                    |             |                              |
| 26 November 2025                            | 0                 |        |            |         | 0                       |            |            |                    |             |                              |
|                                             | Roadside Ope      | n Marl | ket Vol (r | m3OBS)  |                         |            |            | Standing Open Mark | ket Vol (m3 | OBS)                         |
| February 0.0K                               |                   |        |            |         |                         | February   |            |                    |             | 36.1                         |
| April 0.0K                                  |                   |        |            |         |                         |            |            |                    |             |                              |
| June 0.0K                                   |                   |        |            |         |                         | May        |            |                    |             | 35.8                         |
| August                                      |                   |        |            |         | 10.3K                   | August     |            |                    | 23          | 3.2К                         |
| October 0.0K                                |                   |        |            |         |                         | November   | 4.9K       | ,                  |             |                              |
| November 0.0K                               |                   |        |            |         |                         |            | 4.51       |                    |             |                              |
| Roadside                                    | Open Market Vol ( | (%)    |            |         |                         |            | Standing O | pen Market Vol (%) |             |                              |
| February                                    |                   |        |            |         |                         | - February |            | 4.9%               |             |                              |
| April                                       |                   |        |            |         | side Sale Vol<br>m3OBS) | May        | 23.2% —    |                    | %           | Standing Sale Vol<br>(m3OBS) |
| June                                        |                   |        |            | (I      | 115005)                 | August     |            |                    | .,.         | (115065)                     |
| <ul> <li>August</li> <li>October</li> </ul> |                   |        |            | 10      | ).28K                   | November   |            |                    |             | 100.00K                      |
| November                                    |                   |        |            | ΤO      | .201                    |            |            |                    |             | <b>TOO:00</b> K              |
|                                             | L 100.0%          | /<br>D |            |         |                         |            | 3          | 35.8% —/           |             |                              |