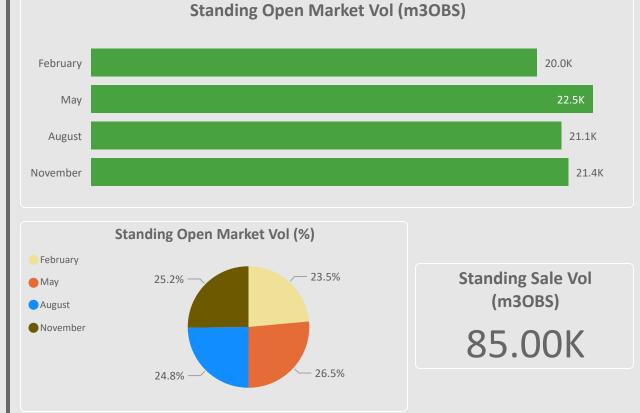

### **Open Market Sales - Galloway**

| OM Sale Date     | GL (inc RL mix) | RL | 0L/00 | GPA/GSA | SRW   |
|------------------|-----------------|----|-------|---------|-------|
| 26 February 2025 | 16,000          |    |       | 4,000   | 8,000 |
| 23 April 2025    | 15,500          |    | 500   | 4,000   | 8,500 |
| 18 June 2025     | 16,000          |    |       | 5,000   | 9,000 |
| 13 August 2025   | 15,500          |    | 500   | 4,000   | 8,700 |
| 08 October 2025  | 15,000          |    |       | 4,250   | 9,100 |
| 26 November 2025 | 15,500          |    | 500   | 4,250   | 9,091 |

#### Roadside Open Market Vol (m3OBS)

| OM Sale Date     | Standing Sale |
|------------------|---------------|
| 26 February 2025 | 20,000        |
| 28 May 2025      | 22,500        |
| 27 August 2025   | 21,095        |
| 26 November 2025 | 21,400        |
|                  |               |