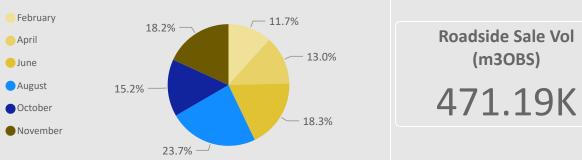

### **Open Market Sales - Dumfries & Borders**

| OM Sale Date     | GL (inc RL mix) | RL | 0L/00 | GPA/GSA | SRW   |
|------------------|-----------------|----|-------|---------|-------|
| 26 February 2025 |                 |    | 500   |         | 500   |
| 23 April 2025    |                 |    |       |         | 0     |
| 18 June 2025     |                 |    | 500   |         | 1,000 |
| 13 August 2025   |                 |    |       |         | 610   |
| 08 October 2025  |                 |    |       |         | 1,610 |
| 26 November 2025 |                 |    | 500   |         | 1,000 |

#### Roadside Open Market Vol (m3OBS)

9.8%

| OM Sale Date                                             | Standing Sale          |                   |
|----------------------------------------------------------|------------------------|-------------------|
| 26 February 2025                                         | 50,403                 |                   |
| 28 May 2025                                              | 80,000                 |                   |
| 27 August 2025                                           | 75,000                 |                   |
| 26 November 2025                                         | 75,000                 |                   |
|                                                          | Standing Open Market V | ol (m3OBS)        |
| February                                                 |                        | 50.4К             |
| Мау                                                      |                        | 80.0K             |
| August                                                   |                        | 75.0K             |
| November                                                 |                        | 75.0K             |
| -                                                        | Open Market Vol (%)    |                   |
| <ul> <li>February</li> <li>May</li> <li>26.7%</li> </ul> |                        | Standing Sale Vol |
| August                                                   |                        | (m3OBS)           |
| November                                                 | 28.5%                  | 280.40K           |
| 26.7                                                     | 7% —/                  |                   |