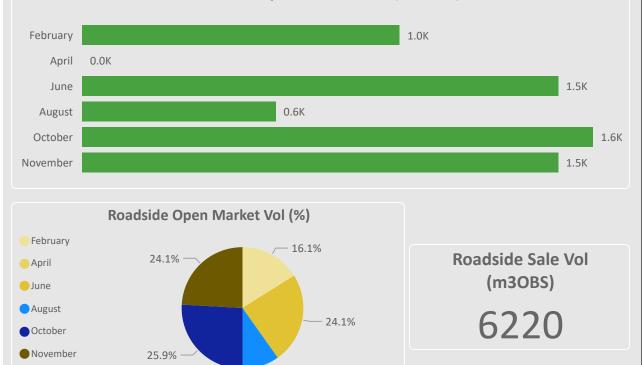

### **Open Market Sales - Dumfries & Borders**

| OM Sale Date     | GL (inc RL mix) | RL | 0L/00 | GPA/GSA | SRW   |
|------------------|-----------------|----|-------|---------|-------|
| 26 February 2025 |                 |    | 500   |         | 500   |
| 23 April 2025    |                 |    |       |         | 0     |
| 18 June 2025     |                 |    | 500   |         | 1,000 |
| 13 August 2025   |                 |    |       |         | 610   |
| 08 October 2025  |                 |    |       |         | 1,610 |
| 26 November 2025 |                 |    | 500   |         | 1,000 |

#### Roadside Open Market Vol (m3OBS)

9.8%

| OM Sale Date                                             | Standing Sale          |                   |
|----------------------------------------------------------|------------------------|-------------------|
| 26 February 2025                                         | 50,403                 |                   |
| 28 May 2025                                              | 80,000                 |                   |
| 27 August 2025                                           | 75,000                 |                   |
| 26 November 2025                                         | 75,000                 |                   |
|                                                          | Standing Open Market V | ol (m3OBS)        |
| February                                                 |                        | 50.4К             |
| Мау                                                      |                        | 80.0K             |
| August                                                   |                        | 75.0K             |
| November                                                 |                        | 75.0K             |
| -                                                        | Open Market Vol (%)    |                   |
| <ul> <li>February</li> <li>May</li> <li>26.7%</li> </ul> |                        | Standing Sale Vol |
| August                                                   |                        | (m3OBS)           |
| November                                                 | 28.5%                  | 280.40K           |
| 26.7                                                     | 7% —/                  |                   |