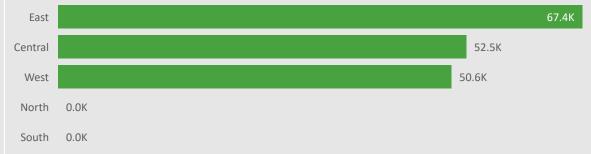

OM Sale Plan Vol (m3OBS)

1.42M

OM Sale Plan Vol (%)

43.6% of Sale Plan

| Region/FD               | Other Sale Plan | Other Sale Plan - SS    |         |  |
|-------------------------|-----------------|-------------------------|---------|--|
| Central                 | 12,500          | 40,000                  |         |  |
| East                    | 61,300          |                         | 25,495  |  |
| North                   | 1,200           |                         | 0       |  |
| South                   | 0               | 0                       |         |  |
| West                    | 8,100           | 50,600                  |         |  |
| Total                   | 83,100          |                         | 116,095 |  |
| Other Sale P<br>(m3OBS) | lan Vol         | Other Sale Plan Vol (%) |         |  |
| 199                     | ).20K           |                         | 6.1%    |  |