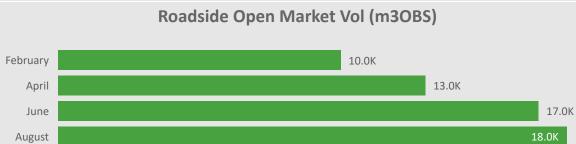

### **Open Market Sales - Tay**

| OM Sale Date                                                      | GL (inc RL mix) RL    | OL/00 (     | GPA/GSA | SRW                     | OM Sale Date                                          | Standing Sale            |                             |
|-------------------------------------------------------------------|-----------------------|-------------|---------|-------------------------|-------------------------------------------------------|--------------------------|-----------------------------|
| 26 February 2025                                                  | 2,000                 |             | 1,500   | 3,000                   | 28 May 2025                                           | 6,700                    |                             |
| 23 April 2025                                                     | 3,000                 | 1,000       |         | 0                       | 27 August 202                                         | 5 15,000                 |                             |
| 18 June 2025                                                      | 5,000                 | 1,000       | 1,000   | 0                       | 26 November                                           | 2025 5,100               |                             |
| 13 August 2025                                                    | 3,000                 | 2,000       | 1,500   | 4,000                   |                                                       |                          |                             |
| 08 October 2025                                                   | 2,500                 |             |         | 3,500                   |                                                       |                          |                             |
| 26 November 2025                                                  | 5                     |             |         | 0                       |                                                       |                          |                             |
|                                                                   | Roadside Open Ma      | rket Vol (m | 13OBS)  |                         |                                                       | Standing Open Market Vo  | l (m3OBS)                   |
| February                                                          |                       | 6           | 5.5K    |                         | February 0.0K                                         |                          |                             |
| April<br>June                                                     | 4.0К                  |             | 7.0K    |                         | Мау                                                   | 6.7К                     |                             |
| August                                                            |                       |             |         | 10.5K                   | August                                                |                          | 15.0K                       |
|                                                                   |                       | 6.0K        |         |                         |                                                       |                          |                             |
| October                                                           |                       |             |         |                         | November                                              | 5.1K                     |                             |
|                                                                   |                       |             |         |                         |                                                       |                          |                             |
| ovember 0.0K                                                      | e Open Market Vol (%) |             |         |                         | Star                                                  | ding Open Market Vol (%) |                             |
| ovember 0.0K<br><b>Roadside</b><br>February                       | e Open Market Vol (%) |             | Road    | side Sale Vol           | Star<br>February<br>May                               | 19.0% 25.0%              | Standing Sale Vo            |
| ovember 0.0K<br><b>Roadside</b><br>February<br>April              |                       |             |         | side Sale Vol<br>m3OBS) | February                                              | 19.0% —                  | Standing Sale Vo<br>(m3OBS) |
| ovember 0.0K<br>Roadside<br>February 1<br>April<br>June<br>August | 7.6% 19.1%            | 11.8%       | (       | m3OBS)                  | <ul><li>February</li><li>May</li></ul>                | 19.0% —                  | (m3OBS)                     |
| ovember 0.0K<br>Roadside                                          | 7.6%                  |             | (       |                         | <ul><li>February</li><li>May</li><li>August</li></ul> | 19.0% —                  | _                           |