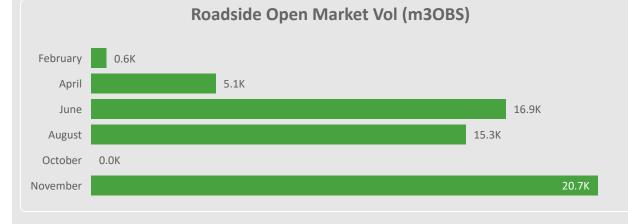

### **Open Market Sales - Cowal & Trossachs**

| M Sale Date      | GL (inc RL mix) | RL    | 0L/00     | GPA/GSA | SRW   |  |
|------------------|-----------------|-------|-----------|---------|-------|--|
| 26 February 2025 |                 |       |           |         | 0     |  |
| 23 April 2025    |                 | 1,860 | 740       |         | 2,480 |  |
| 18 June 2025     | 7,430           |       | 1,180     | 2,600   | 5,700 |  |
| 13 August 2025   | 5,580           | 870   | 400       | 1,490   | 5,200 |  |
| 08 October 2025  |                 |       |           |         | 0     |  |
| 26 November 2025 | 6,500           |       | 500       | 1,300   | 6,160 |  |
|                  | Roadside Open   | Marke | t Vol (m3 | OBS)    |       |  |
| February 0.0K    |                 |       |           |         |       |  |
| April            | 5.1K            |       |           |         |       |  |
| June             |                 |       |           |         | 16.9K |  |
| August           |                 |       |           | 13.     | 5K    |  |
| October 0.0K     |                 |       |           |         |       |  |
|                  |                 |       |           |         |       |  |